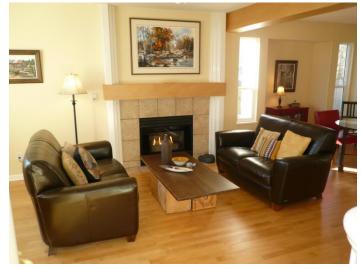

## Fantastic 2191 Sq. Ft 2 Storey Family Home 6997 Sq. Ft. Lot On A Quiet Cul-De-Sac In Desirable Murrayville Area.

Fantastic 2,191 sq. ft 2 storey family home on quiet cul-de-sac in desirable Murrayville area. 2 storey foyer with curved staircase welcomes you to this fine home. Entertaining is easy in the spacious dining room and living room with cozy gas fireplace and gorgeous maple hardwood floors. Attractive kitchen with scads of cabinets, stainless appliances, spacious eating area and attractive tile floors. Family room adjoining the kitchen with gas fireplace facilitates casual entertaining and family fellowship. Main floor den. 2-piece powder room. Upper level boasts 2 baths and 4 bedrooms including spacious master with double door entry, walk-in closet and 4 piece ensuite designed to pamper you with separate shower and soaker tub. Gorgeous, private rear yard

#### Entrance Hall – 8'9 x 5'11

Living Room – 13'8 x 11'10

Dining Room 1 4'3 x 9 '2

Kitchen – 12'1 x 9'2

Family Room – 13'11 x 11'11

Office – 11'9 x 9'6