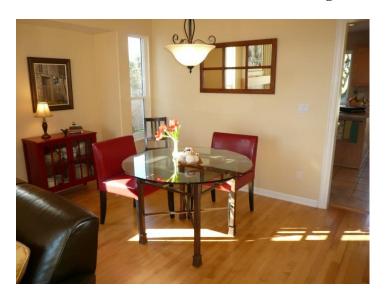

#### Entrance Hall – 8'9 x 5'11

Living Room – 13'8 x 11'10

Dining Room 1 4'3 x 9 '2

Kitchen – 12'1 x 9'2

Family Room – 13'11 x 11'11

Office – 11'9 x 9'6