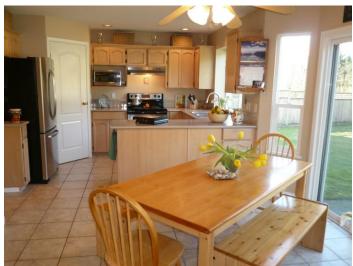

## Fantastic 2191 Sq. Ft 2 Storey Family Home 6997 Sq. Ft. Lot On A Quiet Cul-De-Sac In Desirable Murrayville Area.

Fantastic 2,191 sq. ft 2 storey family home on quiet cul-de-sac in desirable Murrayville area. 2 storey foyer with curved staircase welcomes you to this fine home. Entertaining is easy in the spacious dining room and living room with cozy gas fireplace and gorgeous maple hardwood floors. Attractive kitchen with scads of cabinets, stainless appliances, spacious eating area and attractive tile floors. Family room adjoining the kitchen with gas fireplace facilitates casual entertaining and family fellowship. Main floor den. 2-piece powder room. Upper level boasts 2 baths and 4 bedrooms including spacious master with double door entry, walk-in closet and 4 piece ensuite designed to pamper you with separate shower and soaker tub. Gorgeous, private rear yard

#### Entrance Hall – 8'9 x 5'11

Living Room – 13'8 x 11'10

Dining Room 1 4'3 x 9 '2

Kitchen – 12'1 x 9'2

Family Room – 13'11 x 11'11

Office – 11'9 x 9'6

#### Backyard

FEATURES OF THIS HOME INCLUDE:

- Pantastic 2,191 Sq. Ft 2 Storey Family Home On Quiet Cul-De-Sac In Desirable Murrayville Area.
- **₽ 2 Storey Foyer With Curved Staircase Welcomes You To This Fine Home.**
- ▷ Entertaining Is Easy In The Spacious Dining Room And Living Room With Cozy Gas Fireplace And Gorgeous Maple Hardwood Floors.
- P→ Attractive Kitchen With Scads Of Cabinets, Stainless Appliances, Spacious Eating Area And Attractive Tile Floors.
- P→ Family Room Adjoining The Kitchen With Gas Fireplace Facilitates Casual Entertaining And Family Fellowship. Main Floor Den. 2-Piece Powder Room.
- P Upper Level Boasts 2 Baths And 4 Bedrooms Including Spacious Master With Double Door Entry, Walk-In Closet And 4 Piece Ensuite Designed To Pamper You With Separate Shower And Soaker Tub. Gorgeous, Private Rear Yard.