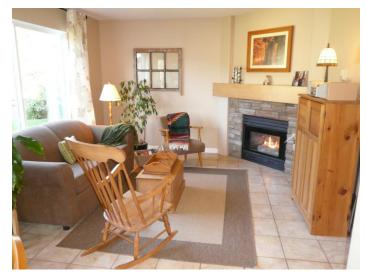

## Fantastic 2191 Sq. Ft 2 Storey Family Home 6997 Sq. Ft. Lot On A Quiet Cul-De-Sac In Desirable Murrayville Area.

Fantastic 2,191 sq. ft 2 storey family home on quiet cul-de-sac in desirable Murrayville area. 2 storey foyer with curved staircase welcomes you to this fine home. Entertaining is easy in the spacious dining room and living room with cozy gas fireplace and gorgeous maple hardwood floors. Attractive kitchen with scads of cabinets, stainless appliances, spacious eating area and attractive tile floors. Family room adjoining the kitchen with gas fireplace facilitates casual entertaining and family fellowship. Main floor den. 2-piece powder room. Upper level boasts 2 baths and 4 bedrooms including spacious master with double door entry, walk-in closet and 4 piece ensuite designed to pamper you with separate shower and soaker tub. Gorgeous, private rear yard

#### Entrance Hall – 8'9 x 5'11

Living Room – 13'8 x 11'10

Dining Room 1 4'3 x 9 '2

Kitchen – 12'1 x 9'2

Family Room – 13'11 x 11'11

Office – 11'9 x 9'6