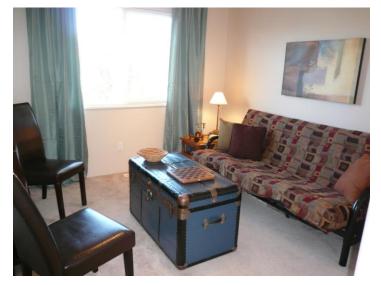

#### Entrance Hall – 8'9 x 5'11

Living Room – 13'8 x 11'10

Dining Room 1 4'3 x 9 '2

Kitchen – 12'1 x 9'2

Family Room – 13'11 x 11'11

Office – 11'9 x 9'6

### **Powder Room**

Laundry Room 7'3 x 6'