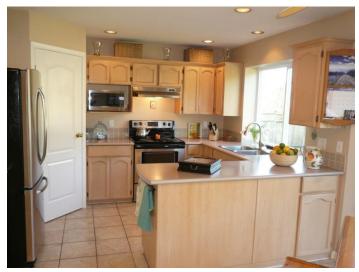

## Fantastic 2191 Sq. Ft 2 Storey Family Home 6997 Sq. Ft. Lot On A Quiet Cul-De-Sac In Desirable Murrayville Area.

Fantastic 2,191 sq. ft 2 storey family home on quiet cul-de-sac in desirable Murrayville area. 2 storey foyer with curved staircase welcomes you to this fine home. Entertaining is easy in the spacious dining room and living room with cozy gas fireplace and gorgeous maple hardwood floors. Attractive kitchen with scads of cabinets, stainless appliances, spacious eating area and attractive tile floors. Family room adjoining the kitchen with gas fireplace facilitates casual entertaining and family fellowship. Main floor den. 2-piece powder room. Upper level boasts 2 baths and 4 bedrooms including spacious master with double door entry, walk-in closet and 4 piece ensuite designed to pamper you with separate shower and soaker tub. Gorgeous, private rear yard

#### Entrance Hall – 8'9 x 5'11

Living Room – 13'8 x 11'10

Dining Room 1 4'3 x 9 '2

Kitchen – 12'1 x 9'2

Family Room – 13'11 x 11'11

Office – 11'9 x 9'6