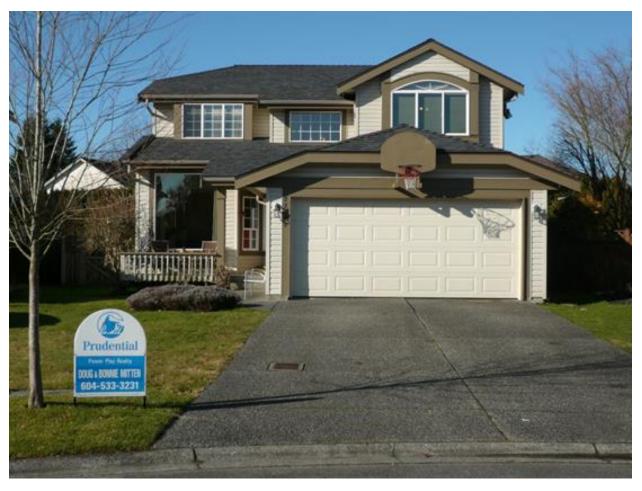

## For Multi-Picture Tour Go To: www.mitten-realty-services.com

22104 45a Street, Langley

\$627,800

## Fantastic 2191 Sq. Ft 2 Storey Family Home 6997 Sq. Ft. Lot On A Quiet Cul-De-Sac In Desirable Murrayville Area.

Fantastic 2,191 sq. ft 2 storey family home on quiet cul-de-sac in desirable Murrayville area. 2 storey foyer with curved staircase welcomes you to this fine home. Entertaining is easy in the spacious dining room and living room with cozy gas fireplace and gorgeous maple hardwood floors. Attractive kitchen with scads of cabinets, stainless appliances, spacious eating area and attractive tile floors. Family room adjoining the kitchen with gas fireplace facilitates casual entertaining and family fellowship. Main floor den. 2-piece powder room. Upper level boasts 2 baths and 4 bedrooms including spacious master with double door entry, walk-in closet and 4 piece ensuite designed to pamper you with separate shower and soaker tub. Gorgeous, private rear yard

#### Backyard

FEATURES OF THIS HOME INCLUDE:

- Pantastic 2,191 Sq. Ft 2 Storey Family Home On Quiet Cul-De-Sac In Desirable Murrayville Area.
- **₽ 2 Storey Foyer With Curved Staircase Welcomes You To This Fine Home.**
- ▷ Entertaining Is Easy In The Spacious Dining Room And Living Room With Cozy Gas Fireplace And Gorgeous Maple Hardwood Floors.
- P→ Attractive Kitchen With Scads Of Cabinets, Stainless Appliances, Spacious Eating Area And Attractive Tile Floors.
- P→ Family Room Adjoining The Kitchen With Gas Fireplace Facilitates Casual Entertaining And Family Fellowship. Main Floor Den. 2-Piece Powder Room.
- P Upper Level Boasts 2 Baths And 4 Bedrooms Including Spacious Master With Double Door Entry, Walk-In Closet And 4 Piece Ensuite Designed To Pamper You With Separate Shower And Soaker Tub. Gorgeous, Private Rear Yard.