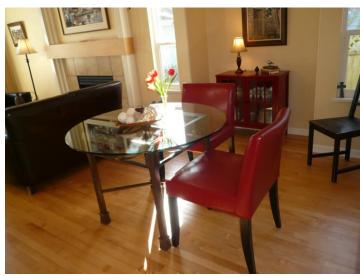

#### Entrance Hall – 8'9 x 5'11

Living Room – 13'8 x 11'10

Dining Room 1 4'3 x 9 '2

Kitchen – 12'1 x 9'2

Family Room – 13'11 x 11'11

Office – 11'9 x 9'6