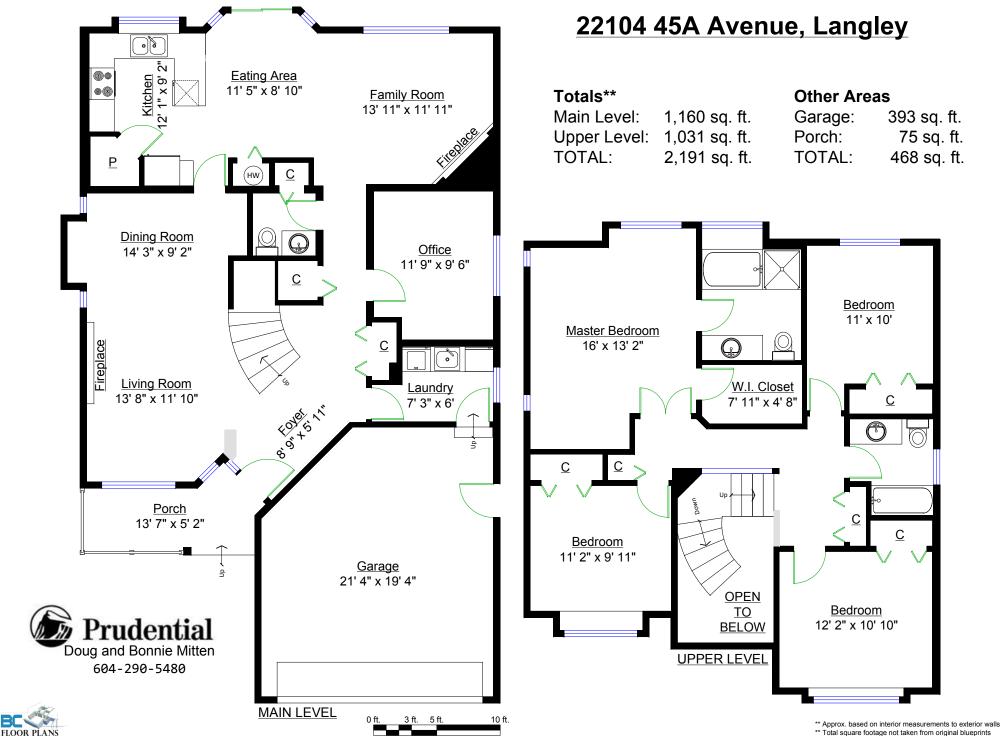

## Fantastic 2191 Sq. Ft 2 Storey Family Home 6997 Sq. Ft. Lot On A Quiet Cul-De-Sac In Desirable Murrayville Area.

Fantastic 2,191 sq. ft 2 storey family home on quiet cul-de-sac in desirable Murrayville area. 2 storey foyer with curved staircase welcomes you to this fine home. Entertaining is easy in the spacious dining room and living room with cozy gas fireplace and gorgeous maple hardwood floors. Attractive kitchen with scads of cabinets, stainless appliances, spacious eating area and attractive tile floors. Family room adjoining the kitchen with gas fireplace facilitates casual entertaining and family fellowship. Main floor den. 2-piece powder room. Upper level boasts 2 baths and 4 bedrooms including spacious master with double door entry, walk-in closet and 4 piece ensuite designed to pamper you with separate shower and soaker tub. Gorgeous, private rear yard

# Main Floor Area:

# 1,160 Square Feet

#### Entrance Hall – 8'9 x 5'11

Living Room – 13'8 x 11'10

Dining Room 1 4'3 x 9 '2

Kitchen – 12'1 x 9'2

Family Room – 13'11 x 11'11

Office – 11'9 x 9'6

### **Powder Room**

Laundry Room 7'3 x 6'

# <u>Upper Floor Area:</u> - 1,031 Sqft

Bedroom 12'2 x 10'10

Bedroom – 11' x 10'

4 Piece Main Bathroom

Bedroom – 11'2 x 9'11

#### Master Bedroom 16' x 13'2

Walk-In Closet – 7'11 x 4'8

#### Backyard

FEATURES OF THIS HOME INCLUDE:

- Pantastic 2,191 Sq. Ft 2 Storey Family Home On Quiet Cul-De-Sac In Desirable Murrayville Area.
- **₽ 2 Storey Foyer With Curved Staircase Welcomes You To This Fine Home.**
- ▷ Entertaining Is Easy In The Spacious Dining Room And Living Room With Cozy Gas Fireplace And Gorgeous Maple Hardwood Floors.
- P→ Attractive Kitchen With Scads Of Cabinets, Stainless Appliances, Spacious Eating Area And Attractive Tile Floors.
- P→ Family Room Adjoining The Kitchen With Gas Fireplace Facilitates Casual Entertaining And Family Fellowship. Main Floor Den. 2-Piece Powder Room.
- P Upper Level Boasts 2 Baths And 4 Bedrooms Including Spacious Master With Double Door Entry, Walk-In Closet And 4 Piece Ensuite Designed To Pamper You With Separate Shower And Soaker Tub. Gorgeous, Private Rear Yard.