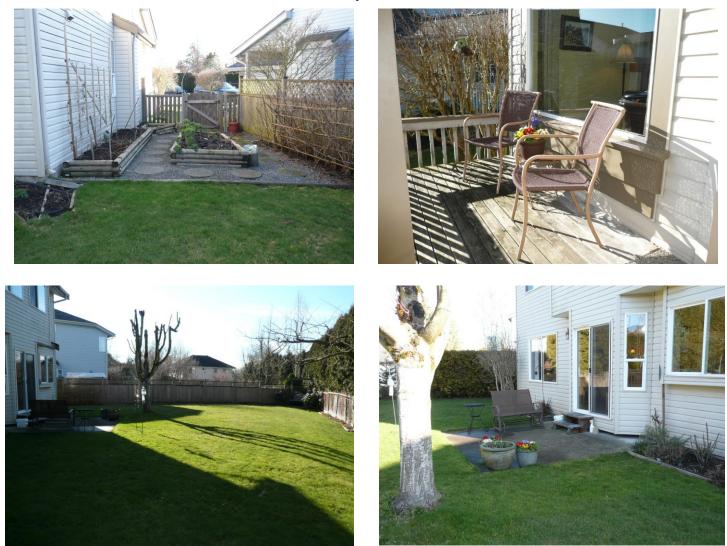

#### Backyard

FEATURES OF THIS HOME INCLUDE:

- Pantastic 2,191 Sq. Ft 2 Storey Family Home On Quiet Cul-De-Sac In Desirable Murrayville Area.
- **₽ 2 Storey Foyer With Curved Staircase Welcomes You To This Fine Home.**
- ▷ Entertaining Is Easy In The Spacious Dining Room And Living Room With Cozy Gas Fireplace And Gorgeous Maple Hardwood Floors.
- P→ Attractive Kitchen With Scads Of Cabinets, Stainless Appliances, Spacious Eating Area And Attractive Tile Floors.
- P→ Family Room Adjoining The Kitchen With Gas Fireplace Facilitates Casual Entertaining And Family Fellowship. Main Floor Den. 2-Piece Powder Room.
- P Upper Level Boasts 2 Baths And 4 Bedrooms Including Spacious Master With Double Door Entry, Walk-In Closet And 4 Piece Ensuite Designed To Pamper You With Separate Shower And Soaker Tub. Gorgeous, Private Rear Yard.