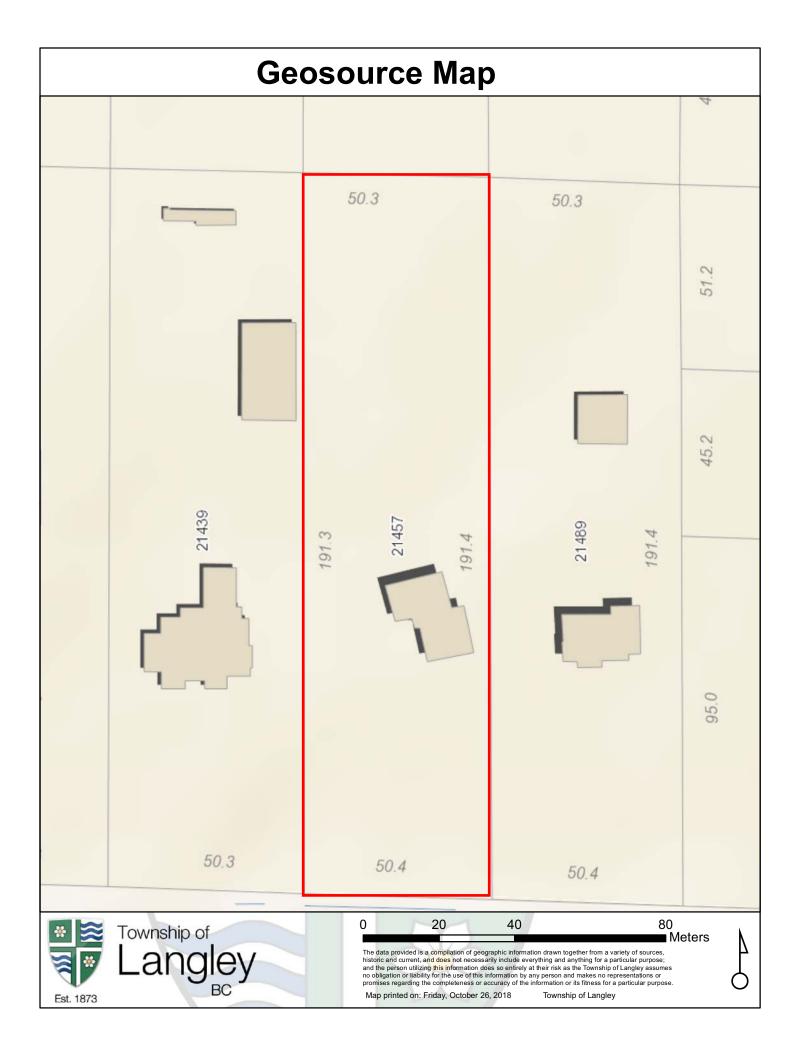

## **Geosource Map**

**F.1** WILLIAMS NEIGHBOURHOOD PLAN

93 | 34

### 2.38 ACRES-WILLIAMS NEIGHBOURHOOD PLAN DESIGNATED PRIMARILY TOWNHOUSE IN NP PRIME PROPERTY IN A PRIME LOCATION

| ADDRESS        | 21457 78 AVE LANGLEY                                                  |
|----------------|-----------------------------------------------------------------------|
| SIZE           | 2.38 ACRES                                                            |
| CURRENT ZONING | SR-2                                                                  |
| NP DESIGNATION | TOWNHOUSE WITH SMALL STRIP AT<br>FRONT AND REAR DESIGNATED 6 – 10 UPA |
| NP STATUS      | ADOPTED BY COUNCIL OCTOBER 1, 2018                                    |
| LEGAL          | LOT 1 SECTION 24 TWP 8 NWD PLAN 72086                                 |
| PID            | 004-417-259                                                           |
| HOUSE          | 3772 SQ. FT. TWO STOREY PLUS BSMT                                     |
| 2018 TAXES     | \$7,203.20                                                            |
| L              | <u> </u>                                                              |