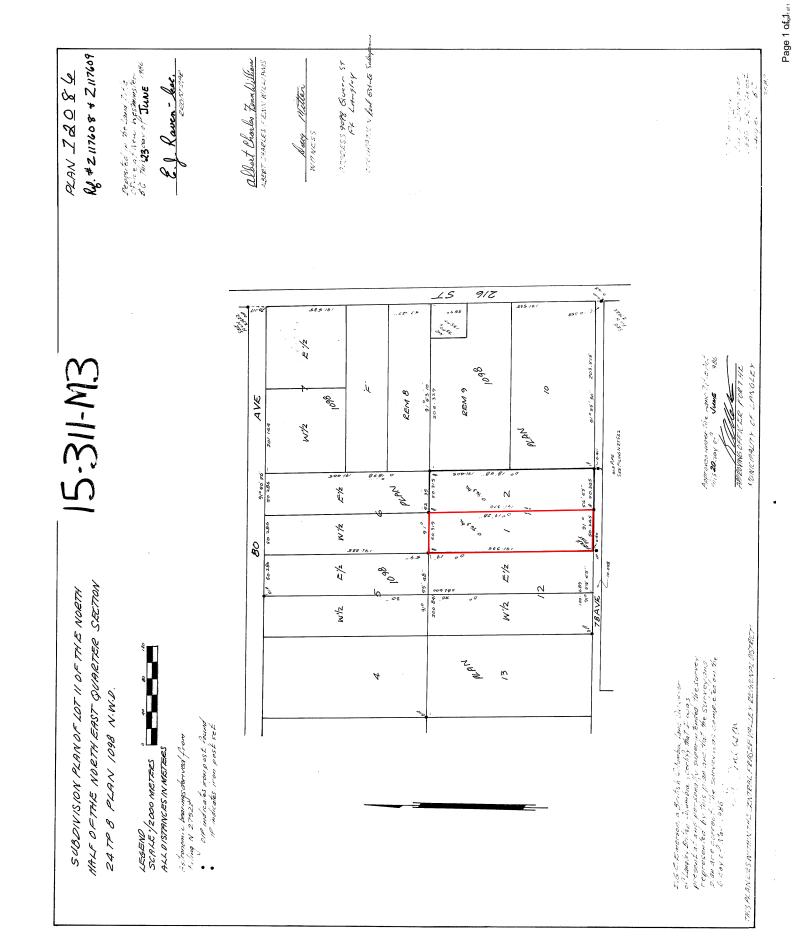

### 2.38 ACRES-WILLIAMS NEIGHBOURHOOD PLAN DESIGNATED PRIMARILY TOWNHOUSE IN NP PRIME PROPERTY IN A PRIME LOCATION

| ADDRESS        | 21457 78 AVE LANGLEY                                                  |
|----------------|-----------------------------------------------------------------------|
| SIZE           | 2.38 ACRES                                                            |
| CURRENT ZONING | SR-2                                                                  |
| NP DESIGNATION | TOWNHOUSE WITH SMALL STRIP AT<br>FRONT AND REAR DESIGNATED 6 – 10 UPA |
| NP STATUS      | ADOPTED BY COUNCIL OCTOBER 1, 2018                                    |
| LEGAL          | LOT 1 SECTION 24 TWP 8 NWD PLAN 72086                                 |
| PID            | 004-417-259                                                           |
| HOUSE          | 3772 SQ. FT. TWO STOREY PLUS BSMT                                     |
| 2018 TAXES     | \$7,203.20                                                            |
| L              | <u> </u>                                                              |