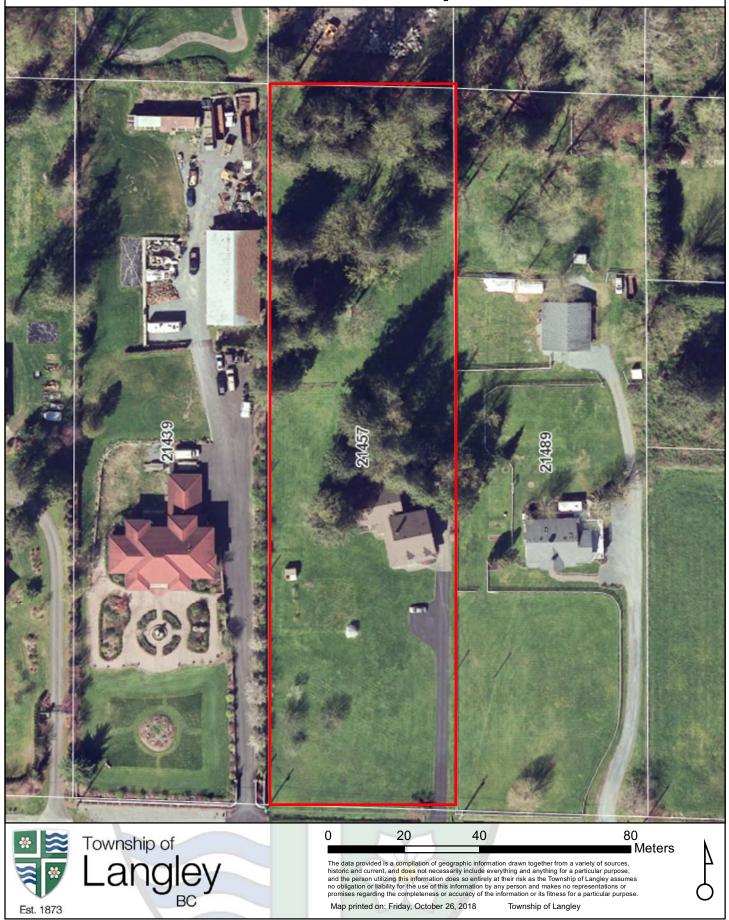

# For Sale

2.38Acre Property Designated Townhouse & 6-10 UPA

#### 21457 78 Ave Langley \$8,800,000

8326 Corrent arter (Generationers) 83 AVF AVE 21520 8198 21021 8190 81634 21393 264777 NAME AND ADDRESS OF A PERSON ADDRESS ADDRESS OF A PERSON ADDRESS OF A PERSON ADDRESS ADDRESS OF A PERSON ADDRESS OF A PERSON ADDRESS ADDRE ADDRESS ADD YET Bellikelikelikelikele ( statestatestatestatest 7,992 791 101 78A AVE 21555 FIRMAN AVE? Billi abitata 7714 7.6B'AVE 21660

### 2.38 ACRES-WILLIAMS NEIGHBOURHOOD PLAN DESIGNATED PRIMARILY TOWNHOUSE IN NP PRIME PROPERTY IN A PRIME LOCATION

| ADDRESS        | 21457 78 AVE LANGLEY                                                  |
|----------------|-----------------------------------------------------------------------|
| SIZE           | 2.38 ACRES                                                            |
| CURRENT ZONING | SR-2                                                                  |
| NP DESIGNATION | TOWNHOUSE WITH SMALL STRIP AT<br>FRONT AND REAR DESIGNATED 6 – 10 UPA |
| NP STATUS      | ADOPTED BY COUNCIL OCTOBER 1, 2018                                    |
| LEGAL          | LOT 1 SECTION 24 TWP 8 NWD PLAN 72086                                 |
| PID            | 004-417-259                                                           |
| HOUSE          | 3772 SQ. FT. TWO STOREY PLUS BSMT                                     |
| 2018 TAXES     | \$7,203.20                                                            |
| L              | <u> </u>                                                              |