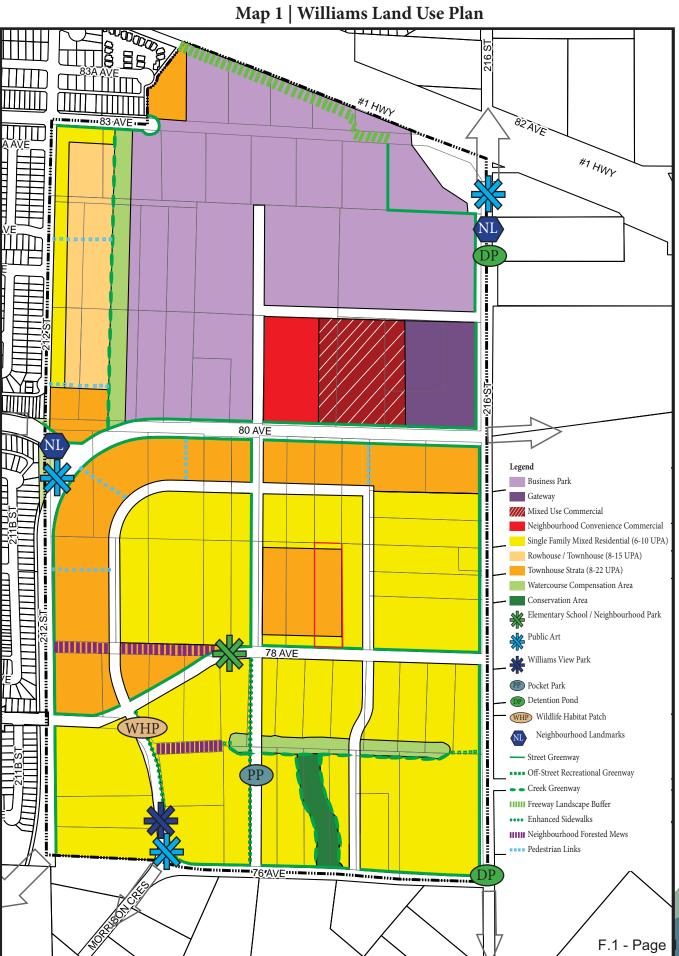

### 2.38 ACRES-WILLIAMS NEIGHBOURHOOD PLAN DESIGNATED PRIMARILY TOWNHOUSE IN NP PRIME PROPERTY IN A PRIME LOCATION

| ADDRESS        | 21457 78 AVE LANGLEY                                                  |
|----------------|-----------------------------------------------------------------------|
| SIZE           | 2.38 ACRES                                                            |
| CURRENT ZONING | SR-2                                                                  |
| NP DESIGNATION | TOWNHOUSE WITH SMALL STRIP AT<br>FRONT AND REAR DESIGNATED 6 – 10 UPA |
| NP STATUS      | ADOPTED BY COUNCIL OCTOBER 1, 2018                                    |
| LEGAL          | LOT 1 SECTION 24 TWP 8 NWD PLAN 72086                                 |
| PID            | 004-417-259                                                           |
| HOUSE          | 3772 SQ. FT. TWO STOREY PLUS BSMT                                     |
| 2018 TAXES     | \$7,203.20                                                            |
| L              | <u> </u>                                                              |

## **Geosource Map**

**F.1** WILLIAMS NEIGHBOURHOOD PLAN

93 | 34