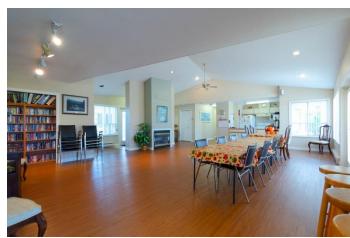

- Spacious Den With Chair Rail Doubles As Family Room Or Space For Your Computer.
- Two Bedrooms And Two Baths Including Master Bedroom With Walk-In Closet And Four Piece Ensuite And Second Bedroom Separate From Master To Provide You And Guests With Privacy.
- Double Garage.
- Enjoy A Carefree Lifestyle In This Desirable Community As Professional Maintenance Frees You From Outside Chores And The Security Of A Gated Community Allows You The Peace Of Mind Of Worry Free Travel Or Enjoy The Social Atmosphere Of The Clubhouse With Lounge, Shuffle Board, Pool Table And Deck Overlooking Pond.

**⅓** Strata Fee: \$352.50

**№** Annual Taxes: \$2,556.46

Club House ├□ Clubhouse With Lounge, Shuffle Board, Pool Table And Deck Overlooking Pond.