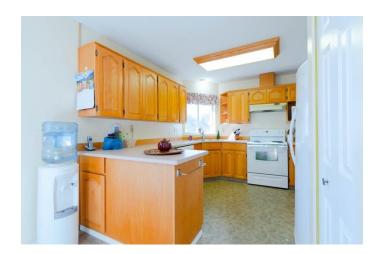

### **Features Of This Fine Home...**

Entrance Hall: 8'9 x 5'

**Living Room: 15'11 x 12'6** 

Dining Room: 12'1 x 10'

Kitchen: 10'7 x 9'11

**Eating Area: 9'11 x 9'1** 

Den: 11'7 x 11'6

Bedroom: 11'8 x 10'