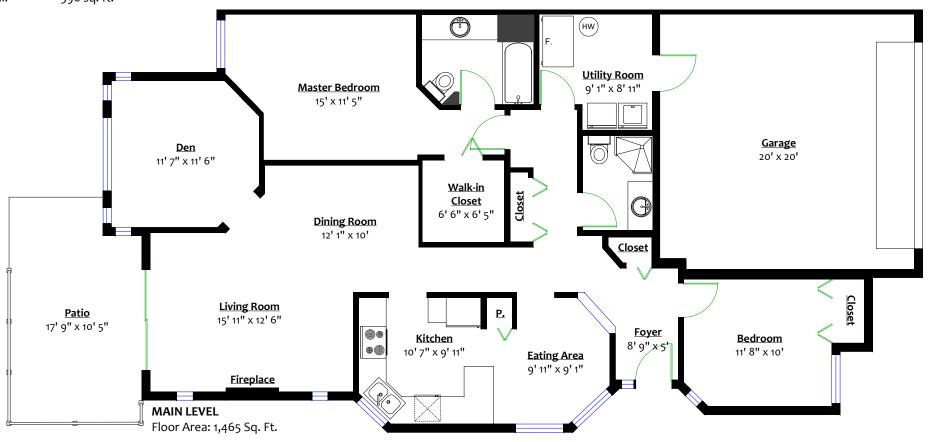

### **Features Of This Fine Home...**

Entrance Hall: 8'9 x 5'

**Living Room: 15'11 x 12'6** 

Dining Room: 12'1 x 10'

Kitchen: 10'7 x 9'11

**Eating Area: 9'11 x 9'1** 

Den: 11'7 x 11'6

Bedroom: 11'8 x 10'

#### 3 Piece Main Bathroom

Master Bedroom: 15' x 11'5

**4-Piece Master Ensuite** 

Walk-in Closet: 6'6 x 6'5 Utility/Laundry: 9'1 x 8'11

#### Totals\*\*

Main Level: 1,465 sq. ft.

Patio: 176 sq. ft.

Garage: 420 sq. ft.

Total: 596 sq. ft.