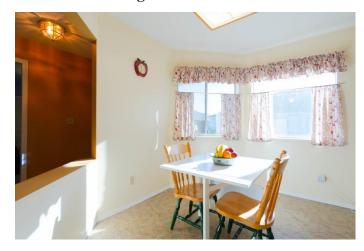

### **Features Of This Fine Home...**

Entrance Hall: 8'9 x 5'

**Living Room: 15'11 x 12'6** 

Dining Room: 12'1 x 10'

Kitchen: 10'7 x 9'11

**Eating Area: 9'11 x 9'1** 

Den: 11'7 x 11'6

Bedroom: 11'8 x 10'