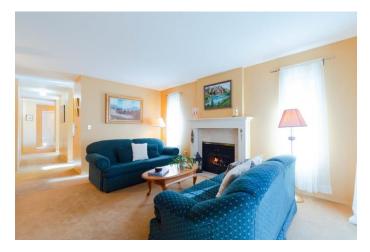

#### Meticulous End-Unit Rancher Townhouse-1,455 Square Feet Desirable, Adult Oriented, Gated Community of Riverwynde

The good life gets even better in this 1455 square foot corner end unit rancher townhouse located.in the lovely adult oriented (55+) gated community of Riverwynde. Entertaining is easy in the spacious dining room with chair rail and living room with gas fireplace and door to covered patio. Spacious den with chair rail doubles as family room or space for your computer. Two bedrooms and two baths including Master bedroom with walk-in closet and four piece ensuite and second bedroom separate from master to provide you and guests with privacy. Enjoy a carefree lifestyle in this desirable community as professional maintenance frees you from outside chores and the security of a gated community allows you the peace of mind of worry free travel or enjoy the social atmosphere of the clubhouse with lounge, shuffle board, pool table and deck overlooking pond.

#### **FEATURES OF THIS FINE HOME:**

- The Good Life Gets Even Better In This 1455 Square Foot Corner End Unit Rancher Townhouse Located In The Lovely Adult Oriented (55+) Gated Community Of Riverwynde.
- Entertaining Is Easy In The Spacious Dining Room With Chair Rail And Living Room With Gas Fireplace And Door To Covered Patio.

### **Features Of This Fine Home...**

Entrance Hall: 8'9 x 5'

**Living Room: 15'11 x 12'6** 

Dining Room: 12'1 x 10'

Kitchen: 10'7 x 9'11

**Eating Area: 9'11 x 9'1** 

Den: 11'7 x 11'6

Bedroom: 11'8 x 10'