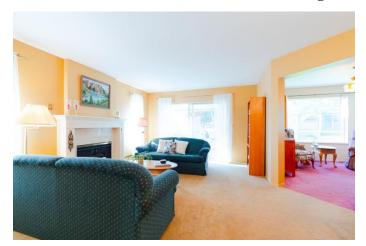

#### Meticulous End-Unit Rancher Townhouse-1,455 Square Feet Desirable, Adult Oriented, Gated Community of Riverwynde

The good life gets even better in this 1455 square foot corner end unit rancher townhouse located.in the lovely adult oriented (55+) gated community of Riverwynde. Entertaining is easy in the spacious dining room with chair rail and living room with gas fireplace and door to covered patio. Spacious den with chair rail doubles as family room or space for your computer. Two bedrooms and two baths including Master bedroom with walk-in closet and four piece ensuite and second bedroom separate from master to provide you and guests with privacy. Enjoy a carefree lifestyle in this desirable community as professional maintenance frees you from outside chores and the security of a gated community allows you the peace of mind of worry free travel or enjoy the social atmosphere of the clubhouse with lounge, shuffle board, pool table and deck overlooking pond.

#### **FEATURES OF THIS FINE HOME:**

- The Good Life Gets Even Better In This 1455 Square Foot Corner End Unit Rancher Townhouse Located In The Lovely Adult Oriented (55+) Gated Community Of Riverwynde.
- Entertaining Is Easy In The Spacious Dining Room With Chair Rail And Living Room With Gas Fireplace And Door To Covered Patio.

### **Features Of This Fine Home...**

Entrance Hall: 8'9 x 5'

**Living Room: 15'11 x 12'6** 

Dining Room: 12'1 x 10'

Kitchen: 10'7 x 9'11

**Eating Area: 9'11 x 9'1** 

Den: 11'7 x 11'6

Bedroom: 11'8 x 10'