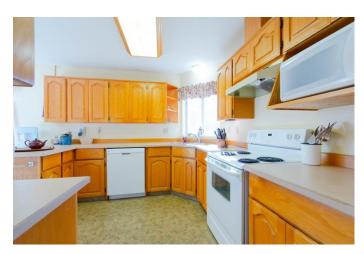

### **Features Of This Fine Home...**

Entrance Hall: 8'9 x 5'

**Living Room: 15'11 x 12'6** 

Dining Room: 12'1 x 10'

Kitchen: 10'7 x 9'11

**Eating Area: 9'11 x 9'1** 

Den: 11'7 x 11'6

Bedroom: 11'8 x 10'