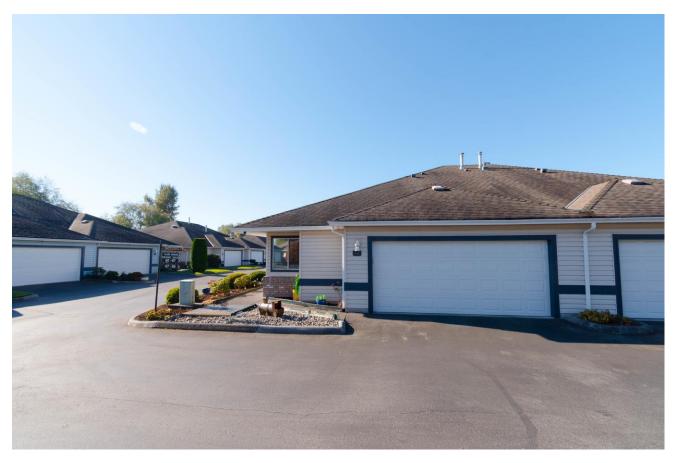

#### Meticulous End-Unit Rancher Townhouse-1,455 Square Feet Desirable, Adult Oriented, Gated Community of Riverwynde

The good life gets even better in this 1455 square foot corner end unit rancher townhouse located.in the lovely adult oriented (55+) gated community of Riverwynde. Entertaining is easy in the spacious dining room with chair rail and living room with gas fireplace and door to covered patio. Spacious den with chair rail doubles as family room or space for your computer. Two bedrooms and two baths including Master bedroom with walk-in closet and four piece ensuite and second bedroom separate from master to provide you and guests with privacy. Enjoy a carefree lifestyle in this desirable community as professional maintenance frees you from outside chores and the security of a gated community allows you the peace of mind of worry free travel or enjoy the social atmosphere of the clubhouse with lounge, shuffle board, pool table and deck overlooking pond.

#### **FEATURES OF THIS FINE HOME:**

- The Good Life Gets Even Better In This 1455 Square Foot Corner End Unit Rancher Townhouse Located In The Lovely Adult Oriented (55+) Gated Community Of Riverwynde.
- Entertaining Is Easy In The Spacious Dining Room With Chair Rail And Living Room With Gas Fireplace And Door To Covered Patio.

- Spacious Den With Chair Rail Doubles As Family Room Or Space For Your Computer.
- Two Bedrooms And Two Baths Including Master Bedroom With Walk-In Closet And Four Piece Ensuite And Second Bedroom Separate From Master To Provide You And Guests With Privacy.
- Double Garage.
- Enjoy A Carefree Lifestyle In This Desirable Community As Professional Maintenance Frees You From Outside Chores And The Security Of A Gated Community Allows You The Peace Of Mind Of Worry Free Travel Or Enjoy The Social Atmosphere Of The Clubhouse With Lounge, Shuffle Board, Pool Table And Deck Overlooking Pond.