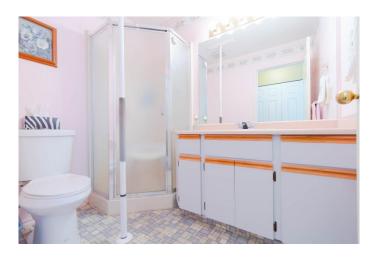

#### 3 Piece Main Bathroom

Master Bedroom: 15' x 11'5

**4-Piece Master Ensuite** 

Walk-in Closet: 6'6 x 6'5 Utility/Laundry: 9'1 x 8'11