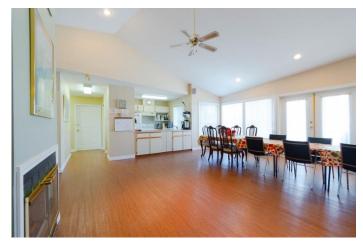

- Spacious Den With Chair Rail Doubles As Family Room Or Space For Your Computer.
- Two Bedrooms And Two Baths Including Master Bedroom With Walk-In Closet And Four Piece Ensuite And Second Bedroom Separate From Master To Provide You And Guests With Privacy.
- Double Garage.
- Enjoy A Carefree Lifestyle In This Desirable Community As Professional Maintenance Frees You From Outside Chores And The Security Of A Gated Community Allows You The Peace Of Mind Of Worry Free Travel Or Enjoy The Social Atmosphere Of The Clubhouse With Lounge, Shuffle Board, Pool Table And Deck Overlooking Pond.

**⅓** Strata Fee: \$352.50

**№** Annual Taxes: \$2,556.46

Club House ├□ Clubhouse With Lounge, Shuffle Board, Pool Table And Deck Overlooking Pond.