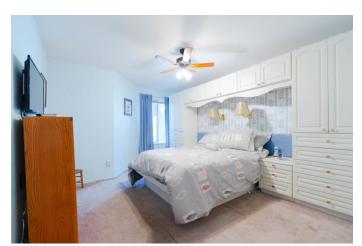

#### 3 Piece Main Bathroom

Master Bedroom: 15' x 11'5

**4-Piece Master Ensuite** 

Walk-in Closet: 6'6 x 6'5 Utility/Laundry: 9'1 x 8'11