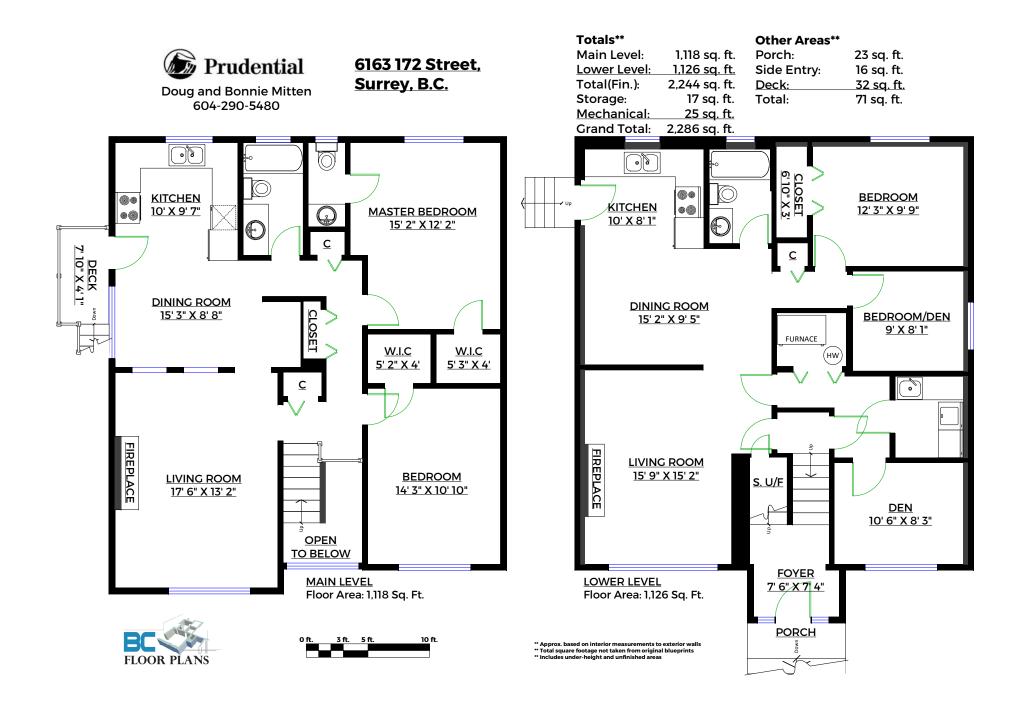

## Main Level: 1,118 SQUARE FEET.

Living Room: 17'6 x 13'2 – Entertaining is easy in the spacious living room.

**Kitchen: 10'7 x 9'7** – Country kitchen with laminate floors, scads of cabinets and spacious eating area with door to landing and stairs.

#### Master Bedroom: 15'2 x 12'2 - With 2 Piece Ensuite and Walk-in Closet 2 Piece Ensuite:

Bedroom: 14'3 x 10'10

#### **4-Piece Bathroom:**

## **BASEMENT:** 1168 Square Feet

Entry Hall: 7'6 x 7'4- Very spacious entry allows you to greet guests out of the weather.

Den: 10'6 x 8'3

Laundry: 7' x 6'

# **Unauthorized Suite**

Living Room: 15'9 x 15'2

Dining Room: 15'2 x 9'5

#### Kitchen: 10' x 8'1

4-Piece bathroom

Bedroom: 12'3 x 9'9

## LOT: 60 x 120 – 7200 Sq. Ft.

**▷** Fenced Yard With Drive Through Under Carport With RV Parking Area In Rear.

All information contained in this brochure while thought to be reliable is not guaranteed to be accurate and should be verified by the purchaser.