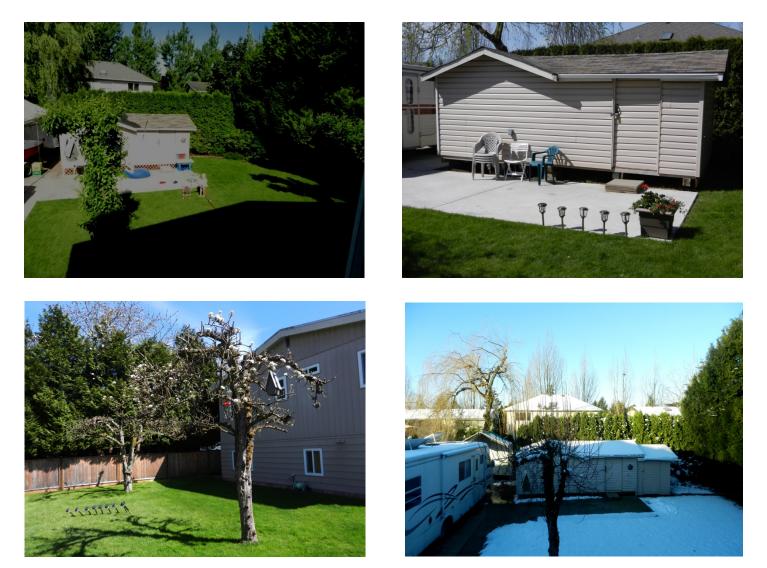

## LOT: 60 x 120 – 7200 Sq. Ft.

**▷** Fenced Yard With Drive Through Under Carport With RV Parking Area In Rear.

All information contained in this brochure while thought to be reliable is not guaranteed to be accurate and should be verified by the purchaser.