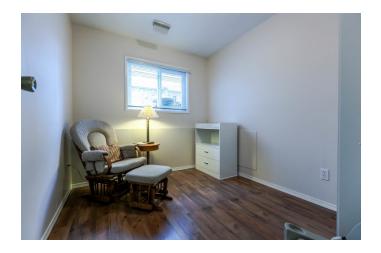

## **BASEMENT:** 1168 Square Feet

Entry Hall: 7'6 x 7'4- Very spacious entry allows you to greet guests out of the weather.

Den: 10'6 x 8'3

Laundry: 7' x 6'

# **Unauthorized Suite**

Living Room: 15'9 x 15'2

Dining Room: 15'2 x 9'5