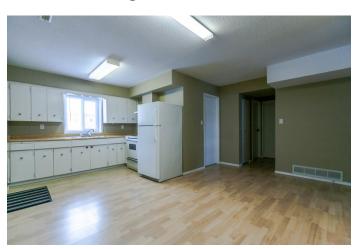

to be reliable is not guaranteed to be accurate and should be verified by the purchaser.

# **Features Of This Fine Home...**

## Main Level: 1,118 SQUARE FEET.

Living Room: 17'6 x 13'2 – Entertaining is easy in the spacious living room.





**Kitchen: 10'7 x 9'7** – Country kitchen with laminate floors, scads of cabinets and spacious eating area with door to landing and stairs.





#### Master Bedroom: 15'2 x 12'2 - With 2 Piece Ensuite and Walk-in Closet 2 Piece Ensuite:









Bedroom: 14'3 x 10'10





#### **4-Piece Bathroom:**



## **BASEMENT:** 1168 Square Feet

Entry Hall: 7'6 x 7'4- Very spacious entry allows you to greet guests out of the weather.





Den: 10'6 x 8'3





Laundry: 7' x 6'



# **Unauthorized Suite**

Living Room: 15'9 x 15'2





Dining Room: 15'2 x 9'5



#### Kitchen: 10' x 8'1



4-Piece bathroom



Bedroom: 12'3 x 9'9









### **Features of this Fine Home:**

- P Neat And Clean, Family Home In Terrific Cloverdale Location Boasts Attractive Decor, Updated Windows, Updated Flooring Including Laminate In The Basement.
- Spacious Upper Level Boasts Entertainment Sized Living Room, Country Kitchen With Scads Of Cabinets, Spacious Eating Area, Four Piece Bath And Two Spacious Bedrooms Including Master Bedroom With Two Piece Ensuite.
- Deliver Level Has Bedroom Area Associated With The Upper Floor And Gorgeous Very Spacious Two Bedroom Suite With Attractive Laminate Flooring, Very Spacious Kitchen With Lots Of Cabinets, Four Piece Bath And Shared Laundry.

## LOT: 60 x 120 – 7200 Sq. Ft.

**▷** Fenced Yard With Drive Through Under Carport