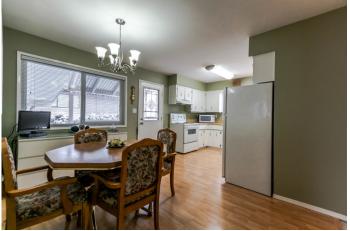

## Main Level: 1,118 SQUARE FEET.

Living Room: 17'6 x 13'2 – Entertaining is easy in the spacious living room.

**Kitchen: 10'7 x 9'7** – Country kitchen with laminate floors, scads of cabinets and spacious eating area with door to landing and stairs.