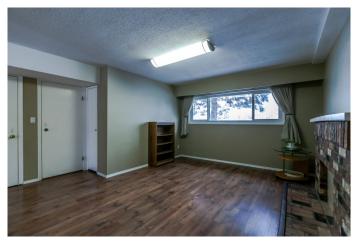

## **BASEMENT:** 1168 Square Feet

Entry Hall: 7'6 x 7'4- Very spacious entry allows you to greet guests out of the weather.

Den: 10'6 x 8'3

Laundry: 7' x 6'