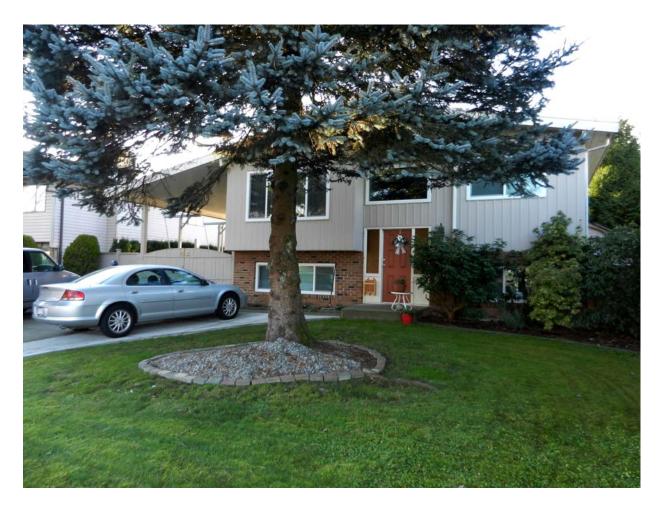

6163 172 Street, Langley

\$798,800.00

### Family Home Cloverdale 1118 Sq. Ft. on Main Plus 1168 Sq. Ft. Finished Basement

Neat and clean, family home in terrific Cloverdale location boasts attractive decor, updated windows, updated flooring including laminate in the basement. Spacious upper level boasts entertainment sized living room, country kitchen with scads of cabinets, spacious eating area, four piece bath and two spacious bedrooms including master bedroom with two piece ensuite. Lower level has bedroom area associated with the upper floor and gorgeous very spacious two bedroom suite with attractive laminate flooring, very spacious kitchen with lots of cabinets, four piece bath and shared laundry. Fenced yard with drive through under carport with RV parking area in rear.

## LOT: 60 x 120 – 7200 Sq. Ft.

**▷** Fenced Yard With Drive Through Under Carport With RV Parking Area In Rear.

All information contained in this brochure while thought to be reliable is not guaranteed to be accurate and should be verified by the purchaser.