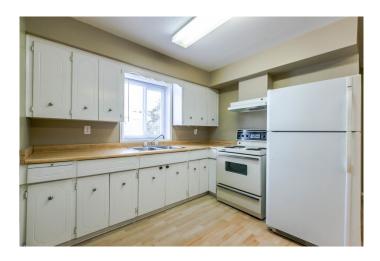

anteed to be accurate and should be verified by the purchaser.

# **Features Of This Fine Home...**

## Main Level: 1,118 SQUARE FEET.

Living Room: 17'6 x 13'2 – Entertaining is easy in the spacious living room.





**Kitchen: 10'7 x 9'7** – Country kitchen with laminate floors, scads of cabinets and spacious eating area with door to landing and stairs.





#### Master Bedroom: 15'2 x 12'2 - With 2 Piece Ensuite and Walk-in Closet 2 Piece Ensuite:









Bedroom: 14'3 x 10'10





#### **4-Piece Bathroom:**



## **BASEMENT:** 1168 Square Feet

Entry Hall: 7'6 x 7'4- Very spacious entry allows you to greet guests out of the weather.





Den: 10'6 x 8'3





Laundry: 7' x 6'



# **Unauthorized Suite**

Living Room: 15'9 x 15'2





Dining Room: 15'2 x 9'5



#### Kitchen: 10' x 8'1



4-Piece bathroom



Bedroom: 12'3 x 9'9









### **Features of this Fine Home:**

- P Neat And Clean, Family Home In Terrific Cloverdale Location Boasts Attractive Decor, Updated Windows, Updated Flooring Including Laminate In The Basement.
- Spacious Upper Level Boasts Entertainment Sized Living Room, Country Kitchen With Scads Of Cabinets, Spacious Eating Area, Four Piece Bath And Two Spacious Bedrooms Including Master Bedroom With Two Piece Ensuite.
- Deliver Level Has Bedroom Area Associated With The Upper Floor And Gorgeous Very Spacious Two Bedroom Suite With Attractive Laminate Flooring, Very Spacious Kitchen With Lots Of Cabinets, Four Piece Bath And Shared Laundry.

## LOT: 60 x 120 – 7200 Sq. Ft.

**▷** Fenced Yard With Drive Through Under Carport With RV Parking Area In Re