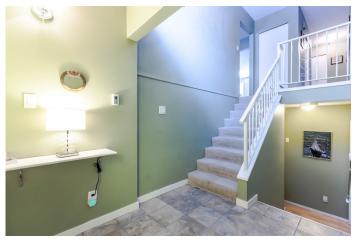

## **BASEMENT:** 1168 Square Feet

Entry Hall: 7'6 x 7'4- Very spacious entry allows you to greet guests out of the weather.

Den: 10'6 x 8'3

Laundry: 7' x 6'