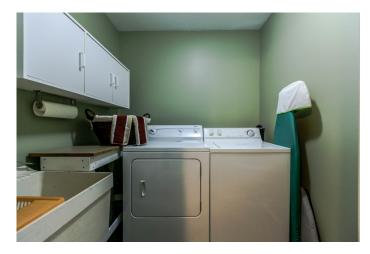

## **BASEMENT:** 1168 Square Feet

Entry Hall: 7'6 x 7'4- Very spacious entry allows you to greet guests out of the weather.

Den: 10'6 x 8'3

Laundry: 7' x 6'