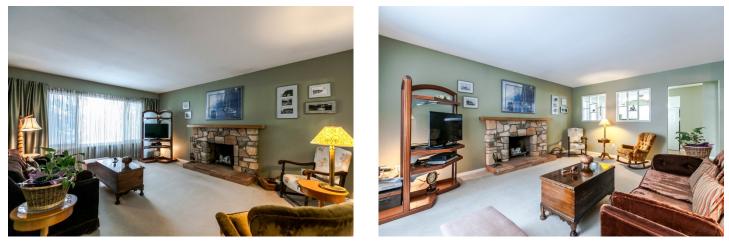

## Main Level: 1,118 SQUARE FEET.

Living Room: 17'6 x 13'2 – Entertaining is easy in the spacious living room.

**Kitchen: 10'7 x 9'7** – Country kitchen with laminate floors, scads of cabinets and spacious eating area with door to landing and stairs.