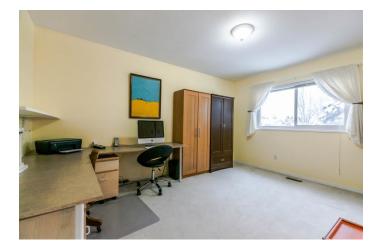

## **BASEMENT:** 1168 Square Feet

Entry Hall: 7'6 x 7'4- Very spacious entry allows you to greet guests out of the weather.

Den: 10'6 x 8'3

Laundry: 7' x 6'