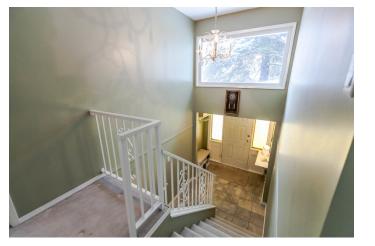

## **BASEMENT:** 1168 Square Feet

Entry Hall: 7'6 x 7'4- Very spacious entry allows you to greet guests out of the weather.

Den: 10'6 x 8'3

Laundry: 7' x 6'