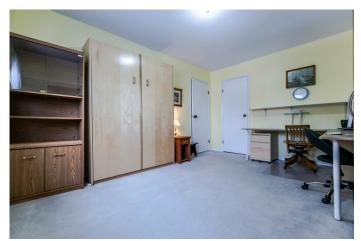

## **BASEMENT:** 1168 Square Feet

Entry Hall: 7'6 x 7'4- Very spacious entry allows you to greet guests out of the weather.

Den: 10'6 x 8'3

Laundry: 7' x 6'