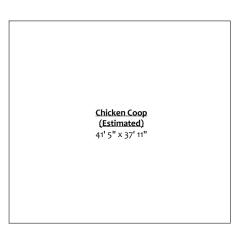

## CHICKEN COOP (EST.) Floor Area: 1,571 Sq. Ft.

GARAGE (EST.) Floor Area: 1,445 Sq. Ft.

Garage
(Estimated)
60' 2" x 24'

WORKSHOP (EST.)
Floor Area: 630 Sq. Ft.

#### Totals\*\*

Barn Main Level: 4,996 sq. ft.
Barn Upper Level: 2,275 sq. ft.
Total: 7,271 sq. ft.

Chicken Coop: 1,571 sq. ft.
Garage: 1,445 sq. ft.
Workshop: 630 sq. ft.
Total: 3,646 sq. ft.

<u>Loft</u> 49' 3" × 39' 5"