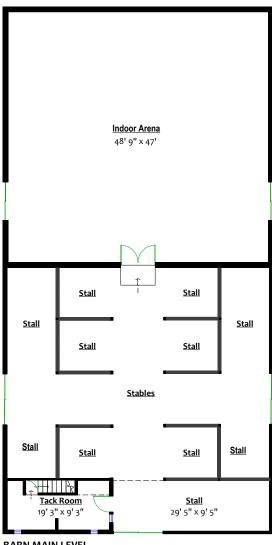

Open to Below

**BARN MAIN LEVEL** Floor Area: 4,996 Sq. Ft.

#### Totals\*\*

Barn Main Level: 4,996 sq. ft.
Barn Upper Level: 2,275 sq. ft.
Total: 7,271 sq. ft.

Chicken Coop: 1,571 sq. ft.
Garage: 1,445 sq. ft.
Workshop: 630 sq. ft.
Total: 3,646 sq. ft.

<u>Loft</u> 49' 3" × 39' 5"