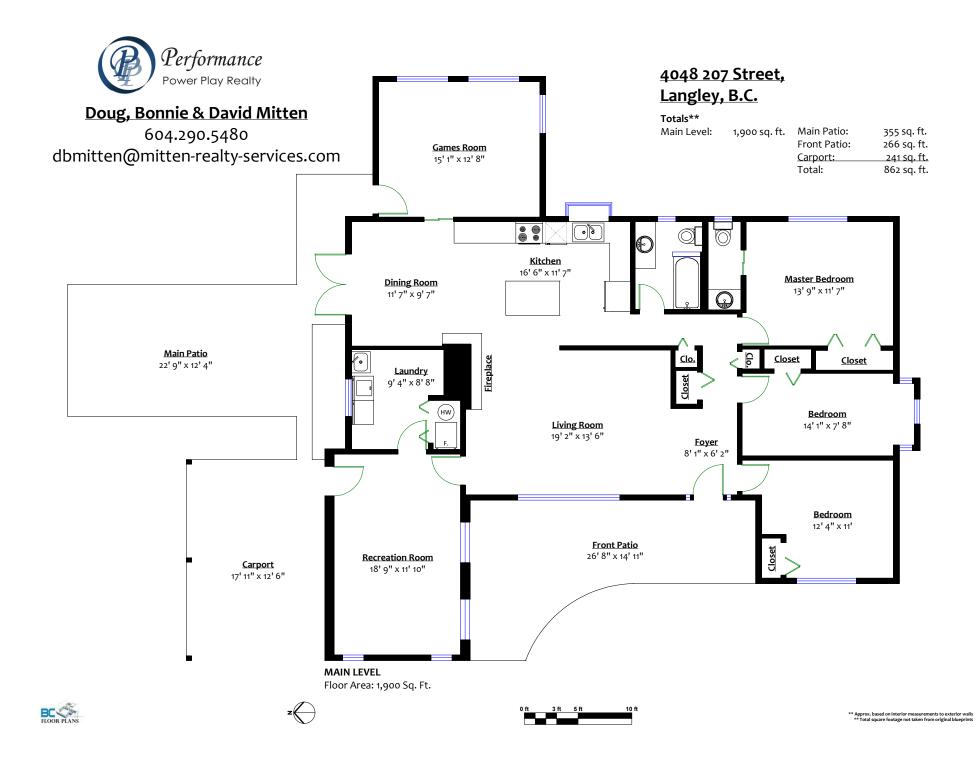

## **Livable Floor Area:** 1900 Square Feet

Entrance Hall: 8'1 x 6'2

**Great Room: 19'2 x 13'6** 

Kitchen: 16'6 x 11'6

**Dining Room: 11'7 x 9'7** 

Games Room: 15'1 x 12'8

Family Room: 18'9 x 11'10

Laundry Room: 9'4 x 8'8

Main Bathroom: 4 Piece

#### Master Bedroom: 13'9 x 11'7

2 Piece Ensuite:

Bedroom: 14'1 x 7'8 Bedroom: 12'4 x 11'

**Lot:** 91.56' x 132.05' – 12,090 Square Feet

12,090 Square Foot Lot With Two Sheds And Greenhouse