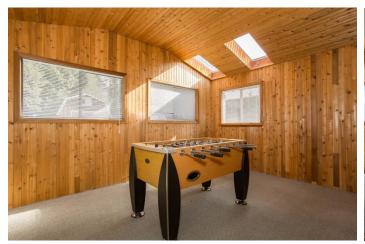

#### 4048 207 Street, Langley

\$949,800.00

Extensively updated 1900 square foot 3 bedroom rancher on 12.090 sf lot in Brookswood must be seen to appreciate with many updates including floors, kitchen, windows, doors, light fixtures, roof (2010), bath, windows and more. Spacious great room with attractive laminate floors and attractive floor to ceiling stone fireplace is open to gorgeous updated island kitchen with granite counters and stainless appliances and to the dining room with French doors to patio. Games room and family room for casual entertaining and family fun. Three spacious bedrooms including master bedroom with two piece ensuite. 12,090 square foot lot with two sheds and greenhouse. A must see for the discerning Buyer.

## **Livable Floor Area:** 1900 Square Feet

Entrance Hall: 8'1 x 6'2

**Great Room: 19'2 x 13'6** 

Kitchen: 16'6 x 11'6

**Dining Room: 11'7 x 9'7** 

Games Room: 15'1 x 12'8

Family Room: 18'9 x 11'10

Laundry Room: 9'4 x 8'8

#### FEATURES OF THIS FINE HOME:

- Extensively Updated 1900 Square Foot 3 Bedroom Rancher On 12090 Sf Lot In Brookswood Must Be Seen To Appreciate With Many Updates Including Floors, Kitchen, Windows, Doors, Light Fixtures, Roof (2010), Bath, Windows And More.
- Spacious Great Room With Attractive Laminate Floors And Attractive Floor To Ceiling Stone Fireplace Is Open To Gorgeous Updated Island Kitchen With Granite Counters And Stainless Appliances And To The Dining Room With French Doors To Patio.
- Games Room And Family Room For Casual Entertaining And Family Fun.
- 1 Three Spacious Bedrooms Including Master Bedroom With Two Piece Ensuite.
- 12090 Square Foot Lot With Two Sheds And Greenhouse.
- 12 A Must See For The Discerning Buyer.