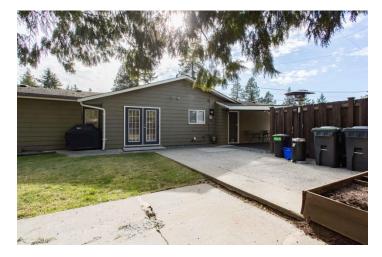

#### 4048 207 Street, Langley

\$949,800.00

Extensively updated 1900 square foot 3 bedroom rancher on 12.090 sf lot in Brookswood must be seen to appreciate with many updates including floors, kitchen, windows, doors, light fixtures, roof (2010), bath, windows and more. Spacious great room with attractive laminate floors and attractive floor to ceiling stone fireplace is open to gorgeous updated island kitchen with granite counters and stainless appliances and to the dining room with French doors to patio. Games room and family room for casual entertaining and family fun. Three spacious bedrooms including master bedroom with two piece ensuite. 12,090 square foot lot with two sheds and greenhouse. A must see for the discerning Buyer.

#### FEATURES OF THIS FINE HOME:

- Extensively Updated 1900 Square Foot 3 Bedroom Rancher On 12090 Sf Lot In Brookswood Must Be Seen To Appreciate With Many Updates Including Floors, Kitchen, Windows, Doors, Light Fixtures, Roof (2010), Bath, Windows And More.
- Spacious Great Room With Attractive Laminate Floors And Attractive Floor To Ceiling Stone Fireplace Is Open To Gorgeous Updated Island Kitchen With Granite Counters And Stainless Appliances And To The Dining Room With French Doors To Patio.
- Games Room And Family Room For Casual Entertaining And Family Fun.
- 1 Three Spacious Bedrooms Including Master Bedroom With Two Piece Ensuite.
- 12090 Square Foot Lot With Two Sheds And Greenhouse.
- 12 A Must See For The Discerning Buyer.