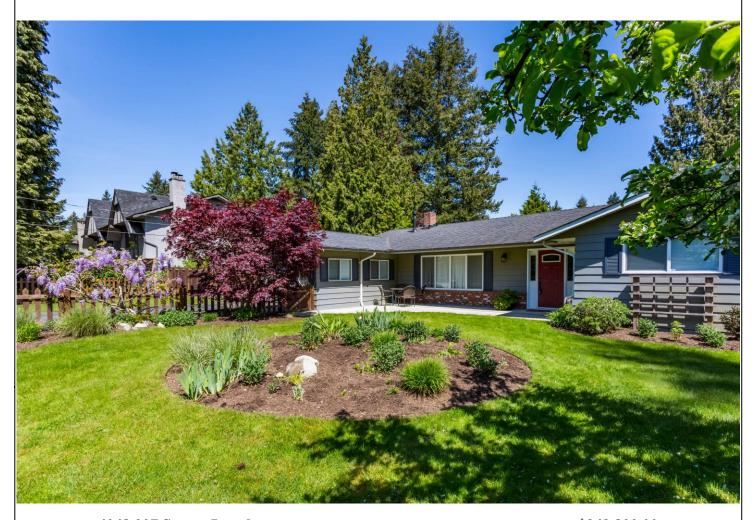

#### 4048 207 Street, Langley

\$949,800.00

Extensively updated 1900 square foot 3 bedroom rancher on 12.090 sf lot in Brookswood must be seen to appreciate with many updates including floors, kitchen, windows, doors, light fixtures, roof (2010), bath, windows and more. Spacious great room with attractive laminate floors and attractive floor to ceiling stone fireplace is open to gorgeous updated island kitchen with granite counters and stainless appliances and to the dining room with French doors to patio. Games room and family room for casual entertaining and family fun. Three spacious bedrooms including master bedroom with two piece ensuite. 12,090 square foot lot with two sheds and greenhouse. A must see for the discerning Buyer.

#### FEATURES OF THIS FINE HOME:

- Extensively Updated 1900 Square Foot 3 Bedroom Rancher On 12090 Sf Lot In Brookswood Must Be Seen To Appreciate With Many Updates Including Floors, Kitchen, Windows, Doors, Light Fixtures, Roof (2010), Bath, Windows And More.
- Spacious Great Room With Attractive Laminate Floors And Attractive Floor To Ceiling Stone Fireplace Is Open To Gorgeous Updated Island Kitchen With Granite Counters And Stainless Appliances And To The Dining Room With French Doors To Patio.
- Games Room And Family Room For Casual Entertaining And Family Fun.
- 1 Three Spacious Bedrooms Including Master Bedroom With Two Piece Ensuite.
- 12090 Square Foot Lot With Two Sheds And Greenhouse.
- 12 A Must See For The Discerning Buyer.

**Lot:** 91.56' x 132.05' – 12,090 Square Feet

12,090 Square Foot Lot With Two Sheds And Greenhouse