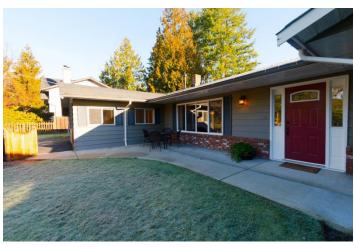

#### 4048 207 Street, Langley

\$949,800.00

Extensively updated 1900 square foot 3 bedroom rancher on 12.090 sf lot in Brookswood must be seen to appreciate with many updates including floors, kitchen, windows, doors, light fixtures, roof (2010), bath, windows and more. Spacious great room with attractive laminate floors and attractive floor to ceiling stone fireplace is open to gorgeous updated island kitchen with granite counters and stainless appliances and to the dining room with French doors to patio. Games room and family room for casual entertaining and family fun. Three spacious bedrooms including master bedroom with two piece ensuite. 12,090 square foot lot with two sheds and greenhouse. A must see for the discerning Buyer.

#### FEATURES OF THIS FINE HOME:

- Extensively Updated 1900 Square Foot 3 Bedroom Rancher On 12090 Sf Lot In Brookswood Must Be Seen To Appreciate With Many Updates Including Floors, Kitchen, Windows, Doors, Light Fixtures, Roof (2010), Bath, Windows And More.
- Spacious Great Room With Attractive Laminate Floors And Attractive Floor To Ceiling Stone Fireplace Is Open To Gorgeous Updated Island Kitchen With Granite Counters And Stainless Appliances And To The Dining Room With French Doors To Patio.
- Games Room And Family Room For Casual Entertaining And Family Fun.
- 1 Three Spacious Bedrooms Including Master Bedroom With Two Piece Ensuite.
- 12090 Square Foot Lot With Two Sheds And Greenhouse.
- 12 A Must See For The Discerning Buyer.