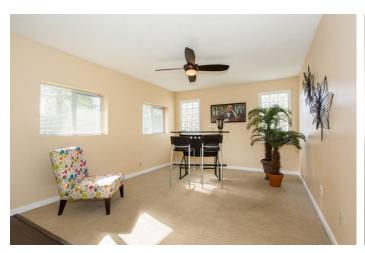

#### 4048 207 Street, Langley

\$949,800.00

Extensively updated 1900 square foot 3 bedroom rancher on 12.090 sf lot in Brookswood must be seen to appreciate with many updates including floors, kitchen, windows, doors, light fixtures, roof (2010), bath, windows and more. Spacious great room with attractive laminate floors and attractive floor to ceiling stone fireplace is open to gorgeous updated island kitchen with granite counters and stainless appliances and to the dining room with French doors to patio. Games room and family room for casual entertaining and family fun. Three spacious bedrooms including master bedroom with two piece ensuite. 12,090 square foot lot with two sheds and greenhouse. A must see for the discerning Buyer.

## **Livable Floor Area:** 1900 Square Feet

Entrance Hall: 8'1 x 6'2

**Great Room: 19'2 x 13'6** 

Kitchen: 16'6 x 11'6

**Dining Room: 11'7 x 9'7** 

Games Room: 15'1 x 12'8

Family Room: 18'9 x 11'10

Laundry Room: 9'4 x 8'8

#### FEATURES OF THIS FINE HOME:

- Extensively Updated 1900 Square Foot 3 Bedroom Rancher On 12090 Sf Lot In Brookswood Must Be Seen To Appreciate With Many Updates Including Floors, Kitchen, Windows, Doors, Light Fixtures, Roof (2010), Bath, Windows And More.
- Spacious Great Room With Attractive Laminate Floors And Attractive Floor To Ceiling Stone Fireplace Is Open To Gorgeous Updated Island Kitchen With Granite Counters And Stainless Appliances And To The Dining Room With French Doors To Patio.
- Games Room And Family Room For Casual Entertaining And Family Fun.
- 1 Three Spacious Bedrooms Including Master Bedroom With Two Piece Ensuite.
- 12090 Square Foot Lot With Two Sheds And Greenhouse.
- 12 A Must See For The Discerning Buyer.