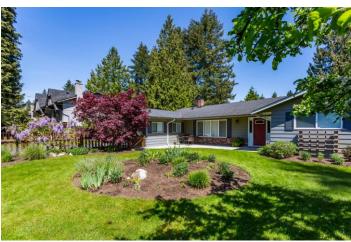

#### 4048 207 Street, Langley

\$949,800.00

Extensively updated 1900 square foot 3 bedroom rancher on 12.090 sf lot in Brookswood must be seen to appreciate with many updates including floors, kitchen, windows, doors, light fixtures, roof (2010), bath, windows and more. Spacious great room with attractive laminate floors and attractive floor to ceiling stone fireplace is open to gorgeous updated island kitchen with granite counters and stainless appliances and to the dining room with French doors to patio. Games room and family room for casual entertaining and family fun. Three spacious bedrooms including master bedroom with two piece ensuite. 12,090 square foot lot with two sheds and greenhouse. A must see for the discerning Buyer.

#### FEATURES OF THIS FINE HOME:

- Extensively Updated 1900 Square Foot 3 Bedroom Rancher On 12090 Sf Lot In Brookswood Must Be Seen To Appreciate With Many Updates Including Floors, Kitchen, Windows, Doors, Light Fixtures, Roof (2010), Bath, Windows And More.
- Spacious Great Room With Attractive Laminate Floors And Attractive Floor To Ceiling Stone Fireplace Is Open To Gorgeous Updated Island Kitchen With Granite Counters And Stainless Appliances And To The Dining Room With French Doors To Patio.
- Games Room And Family Room For Casual Entertaining And Family Fun.
- 1 Three Spacious Bedrooms Including Master Bedroom With Two Piece Ensuite.
- 12090 Square Foot Lot With Two Sheds And Greenhouse.
- 12 A Must See For The Discerning Buyer.