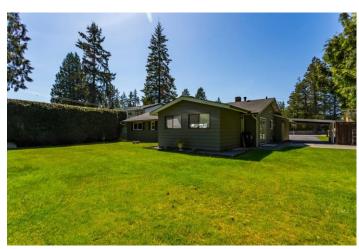

#### 4048 207 Street, Langley

\$949,800.00

Extensively updated 1900 square foot 3 bedroom rancher on 12.090 sf lot in Brookswood must be seen to appreciate with many updates including floors, kitchen, windows, doors, light fixtures, roof (2010), bath, windows and more. Spacious great room with attractive laminate floors and attractive floor to ceiling stone fireplace is open to gorgeous updated island kitchen with granite counters and stainless appliances and to the dining room with French doors to patio. Games room and family room for casual entertaining and family fun. Three spacious bedrooms including master bedroom with two piece ensuite. 12,090 square foot lot with two sheds and greenhouse. A must see for the discerning Buyer.

#### FEATURES OF THIS FINE HOME:

- Extensively Updated 1900 Square Foot 3 Bedroom Rancher On 12090 Sf Lot In Brookswood Must Be Seen To Appreciate With Many Updates Including Floors, Kitchen, Windows, Doors, Light Fixtures, Roof (2010), Bath, Windows And More.
- Spacious Great Room With Attractive Laminate Floors And Attractive Floor To Ceiling Stone Fireplace Is Open To Gorgeous Updated Island Kitchen With Granite Counters And Stainless Appliances And To The Dining Room With French Doors To Patio.
- Games Room And Family Room For Casual Entertaining And Family Fun.
- 1 Three Spacious Bedrooms Including Master Bedroom With Two Piece Ensuite.
- 12090 Square Foot Lot With Two Sheds And Greenhouse.
- 12 A Must See For The Discerning Buyer.