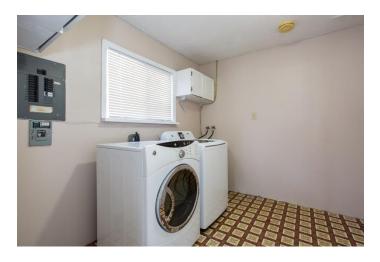

## **Livable Floor Area:** 1900 Square Feet

Entrance Hall: 8'1 x 6'2

**Great Room: 19'2 x 13'6** 

Kitchen: 16'6 x 11'6

**Dining Room: 11'7 x 9'7** 

Games Room: 15'1 x 12'8

Family Room: 18'9 x 11'10

Laundry Room: 9'4 x 8'8