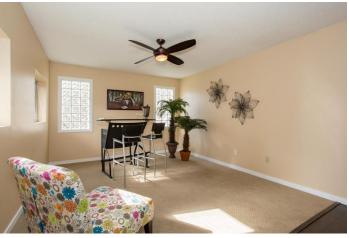

## **Livable Floor Area:** 1900 Square Feet

Entrance Hall: 8'1 x 6'2

**Great Room: 19'2 x 13'6** 

Kitchen: 16'6 x 11'6

**Dining Room: 11'7 x 9'7** 

Games Room: 15'1 x 12'8

Family Room: 18'9 x 11'10

Laundry Room: 9'4 x 8'8