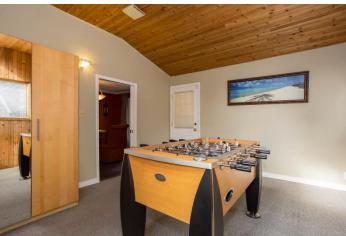

#### 4048 207 Street, Langley

\$949,800.00

Extensively updated 1900 square foot 3 bedroom rancher on 12.090 sf lot in Brookswood must be seen to appreciate with many updates including floors, kitchen, windows, doors, light fixtures, roof (2010), bath, windows and more. Spacious great room with attractive laminate floors and attractive floor to ceiling stone fireplace is open to gorgeous updated island kitchen with granite counters and stainless appliances and to the dining room with French doors to patio. Games room and family room for casual entertaining and family fun. Three spacious bedrooms including master bedroom with two piece ensuite. 12,090 square foot lot with two sheds and greenhouse. A must see for the discerning Buyer.

## **Livable Floor Area:** 1900 Square Feet

Entrance Hall: 8'1 x 6'2

**Great Room: 19'2 x 13'6** 

Kitchen: 16'6 x 11'6

**Dining Room: 11'7 x 9'7** 

Games Room: 15'1 x 12'8

Family Room: 18'9 x 11'10

Laundry Room: 9'4 x 8'8

#### FEATURES OF THIS FINE HOME:

- Extensively Updated 1900 Square Foot 3 Bedroom Rancher On 12090 Sf Lot In Brookswood Must Be Seen To Appreciate With Many Updates Including Floors, Kitchen, Windows, Doors, Light Fixtures, Roof (2010), Bath, Windows And More.
- Spacious Great Room With Attractive Laminate Floors And Attractive Floor To Ceiling Stone Fireplace Is Open To Gorgeous Updated Island Kitchen With Granite Counters And Stainless Appliances And To The Dining Room With French Doors To Patio.
- Games Room And Family Room For Casual Entertaining And Family Fun.
- 1 Three Spacious Bedrooms Including Master Bedroom With Two Piece Ensuite.
- 12090 Square Foot Lot With Two Sheds And Greenhouse.
- 12 A Must See For The Discerning Buyer.