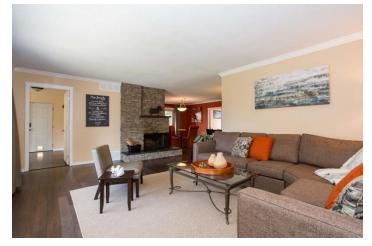

#### 4048 207 Street, Langley

\$949,800.00

Extensively updated 1900 square foot 3 bedroom rancher on 12.090 sf lot in Brookswood must be seen to appreciate with many updates including floors, kitchen, windows, doors, light fixtures, roof (2010), bath, windows and more. Spacious great room with attractive laminate floors and attractive floor to ceiling stone fireplace is open to gorgeous updated island kitchen with granite counters and stainless appliances and to the dining room with French doors to patio. Games room and family room for casual entertaining and family fun. Three spacious bedrooms including master bedroom with two piece ensuite. 12,090 square foot lot with two sheds and greenhouse. A must see for the discerning Buyer.

#### FEATURES OF THIS FINE HOME:

- Extensively Updated 1900 Square Foot 3 Bedroom Rancher On 12090 Sf Lot In Brookswood Must Be Seen To Appreciate With Many Updates Including Floors, Kitchen, Windows, Doors, Light Fixtures, Roof (2010), Bath, Windows And More.
- Spacious Great Room With Attractive Laminate Floors And Attractive Floor To Ceiling Stone Fireplace Is Open To Gorgeous Updated Island Kitchen With Granite Counters And Stainless Appliances And To The Dining Room With French Doors To Patio.
- Games Room And Family Room For Casual Entertaining And Family Fun.
- 1 Three Spacious Bedrooms Including Master Bedroom With Two Piece Ensuite.
- 12090 Square Foot Lot With Two Sheds And Greenhouse.
- 12 A Must See For The Discerning Buyer.