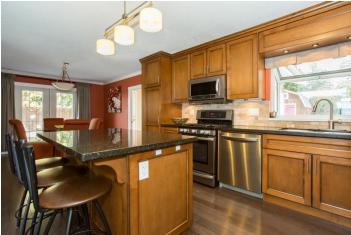

#### 4048 207 Street, Langley

\$949,800.00

Extensively updated 1900 square foot 3 bedroom rancher on 12.090 sf lot in Brookswood must be seen to appreciate with many updates including floors, kitchen, windows, doors, light fixtures, roof (2010), bath, windows and more. Spacious great room with attractive laminate floors and attractive floor to ceiling stone fireplace is open to gorgeous updated island kitchen with granite counters and stainless appliances and to the dining room with French doors to patio. Games room and family room for casual entertaining and family fun. Three spacious bedrooms including master bedroom with two piece ensuite. 12,090 square foot lot with two sheds and greenhouse. A must see for the discerning Buyer.

#### FEATURES OF THIS FINE HOME:

- Extensively Updated 1900 Square Foot 3 Bedroom Rancher On 12090 Sf Lot In Brookswood Must Be Seen To Appreciate With Many Updates Including Floors, Kitchen, Windows, Doors, Light Fixtures, Roof (2010), Bath, Windows And More.
- Spacious Great Room With Attractive Laminate Floors And Attractive Floor To Ceiling Stone Fireplace Is Open To Gorgeous Updated Island Kitchen With Granite Counters And Stainless Appliances And To The Dining Room With French Doors To Patio.
- Games Room And Family Room For Casual Entertaining And Family Fun.
- 1 Three Spacious Bedrooms Including Master Bedroom With Two Piece Ensuite.
- 12090 Square Foot Lot With Two Sheds And Greenhouse.
- 12 A Must See For The Discerning Buyer.

## **Livable Floor Area:** 1900 Square Feet

Entrance Hall: 8'1 x 6'2

**Great Room: 19'2 x 13'6** 

Kitchen: 16'6 x 11'6

**Dining Room: 11'7 x 9'7** 

Games Room: 15'1 x 12'8

Family Room: 18'9 x 11'10

Laundry Room: 9'4 x 8'8