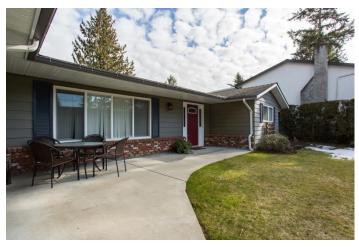

#### 4048 207 Street, Langley

\$949,800.00

Extensively updated 1900 square foot 3 bedroom rancher on 12.090 sf lot in Brookswood must be seen to appreciate with many updates including floors, kitchen, windows, doors, light fixtures, roof (2010), bath, windows and more. Spacious great room with attractive laminate floors and attractive floor to ceiling stone fireplace is open to gorgeous updated island kitchen with granite counters and stainless appliances and to the dining room with French doors to patio. Games room and family room for casual entertaining and family fun. Three spacious bedrooms including master bedroom with two piece ensuite. 12,090 square foot lot with two sheds and greenhouse. A must see for the discerning Buyer.

#### FEATURES OF THIS FINE HOME:

- Extensively Updated 1900 Square Foot 3 Bedroom Rancher On 12090 Sf Lot In Brookswood Must Be Seen To Appreciate With Many Updates Including Floors, Kitchen, Windows, Doors, Light Fixtures, Roof (2010), Bath, Windows And More.
- Spacious Great Room With Attractive Laminate Floors And Attractive Floor To Ceiling Stone Fireplace Is Open To Gorgeous Updated Island Kitchen With Granite Counters And Stainless Appliances And To The Dining Room With French Doors To Patio.
- Games Room And Family Room For Casual Entertaining And Family Fun.
- 1 Three Spacious Bedrooms Including Master Bedroom With Two Piece Ensuite.
- 12090 Square Foot Lot With Two Sheds And Greenhouse.
- 12 A Must See For The Discerning Buyer.