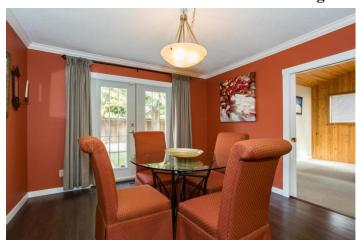

#### 4048 207 Street, Langley

\$949,800.00

Extensively updated 1900 square foot 3 bedroom rancher on 12.090 sf lot in Brookswood must be seen to appreciate with many updates including floors, kitchen, windows, doors, light fixtures, roof (2010), bath, windows and more. Spacious great room with attractive laminate floors and attractive floor to ceiling stone fireplace is open to gorgeous updated island kitchen with granite counters and stainless appliances and to the dining room with French doors to patio. Games room and family room for casual entertaining and family fun. Three spacious bedrooms including master bedroom with two piece ensuite. 12,090 square foot lot with two sheds and greenhouse. A must see for the discerning Buyer.

## **Livable Floor Area:** 1900 Square Feet

Entrance Hall: 8'1 x 6'2

**Great Room: 19'2 x 13'6** 

Kitchen: 16'6 x 11'6

**Dining Room: 11'7 x 9'7** 

Games Room: 15'1 x 12'8

Family Room: 18'9 x 11'10

Laundry Room: 9'4 x 8'8