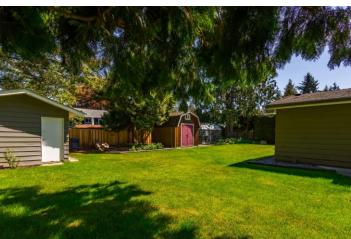

#### 4048 207 Street, Langley

\$949,800.00

Extensively updated 1900 square foot 3 bedroom rancher on 12.090 sf lot in Brookswood must be seen to appreciate with many updates including floors, kitchen, windows, doors, light fixtures, roof (2010), bath, windows and more. Spacious great room with attractive laminate floors and attractive floor to ceiling stone fireplace is open to gorgeous updated island kitchen with granite counters and stainless appliances and to the dining room with French doors to patio. Games room and family room for casual entertaining and family fun. Three spacious bedrooms including master bedroom with two piece ensuite. 12,090 square foot lot with two sheds and greenhouse. A must see for the discerning Buyer.

#### FEATURES OF THIS FINE HOME:

- Extensively Updated 1900 Square Foot 3 Bedroom Rancher On 12090 Sf Lot In Brookswood Must Be Seen To Appreciate With Many Updates Including Floors, Kitchen, Windows, Doors, Light Fixtures, Roof (2010), Bath, Windows And More.
- Spacious Great Room With Attractive Laminate Floors And Attractive Floor To Ceiling Stone Fireplace Is Open To Gorgeous Updated Island Kitchen With Granite Counters And Stainless Appliances And To The Dining Room With French Doors To Patio.
- Games Room And Family Room For Casual Entertaining And Family Fun.
- 1 Three Spacious Bedrooms Including Master Bedroom With Two Piece Ensuite.
- 12090 Square Foot Lot With Two Sheds And Greenhouse.
- 12 A Must See For The Discerning Buyer.

**Lot:** 91.56' x 132.05' – 12,090 Square Feet

12,090 Square Foot Lot With Two Sheds And Greenhouse