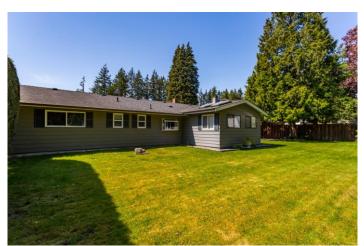

#### 4048 207 Street, Langley

\$949,800.00

Extensively updated 1900 square foot 3 bedroom rancher on 12.090 sf lot in Brookswood must be seen to appreciate with many updates including floors, kitchen, windows, doors, light fixtures, roof (2010), bath, windows and more. Spacious great room with attractive laminate floors and attractive floor to ceiling stone fireplace is open to gorgeous updated island kitchen with granite counters and stainless appliances and to the dining room with French doors to patio. Games room and family room for casual entertaining and family fun. Three spacious bedrooms including master bedroom with two piece ensuite. 12,090 square foot lot with two sheds and greenhouse. A must see for the discerning Buyer.

**Lot:** 91.56' x 132.05' – 12,090 Square Feet

12,090 Square Foot Lot With Two Sheds And Greenhouse