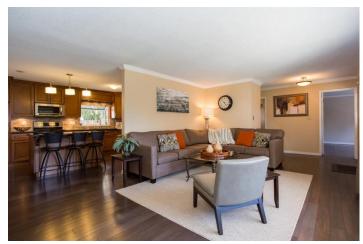

#### 4048 207 Street, Langley

\$949,800.00

Extensively updated 1900 square foot 3 bedroom rancher on 12.090 sf lot in Brookswood must be seen to appreciate with many updates including floors, kitchen, windows, doors, light fixtures, roof (2010), bath, windows and more. Spacious great room with attractive laminate floors and attractive floor to ceiling stone fireplace is open to gorgeous updated island kitchen with granite counters and stainless appliances and to the dining room with French doors to patio. Games room and family room for casual entertaining and family fun. Three spacious bedrooms including master bedroom with two piece ensuite. 12,090 square foot lot with two sheds and greenhouse. A must see for the discerning Buyer.

## **Livable Floor Area:** 1900 Square Feet

Entrance Hall: 8'1 x 6'2

**Great Room: 19'2 x 13'6** 

Kitchen: 16'6 x 11'6

**Dining Room: 11'7 x 9'7** 

Games Room: 15'1 x 12'8

Family Room: 18'9 x 11'10

Laundry Room: 9'4 x 8'8

#### FEATURES OF THIS FINE HOME:

- Extensively Updated 1900 Square Foot 3 Bedroom Rancher On 12090 Sf Lot In Brookswood Must Be Seen To Appreciate With Many Updates Including Floors, Kitchen, Windows, Doors, Light Fixtures, Roof (2010), Bath, Windows And More.
- Spacious Great Room With Attractive Laminate Floors And Attractive Floor To Ceiling Stone Fireplace Is Open To Gorgeous Updated Island Kitchen With Granite Counters And Stainless Appliances And To The Dining Room With French Doors To Patio.
- Games Room And Family Room For Casual Entertaining And Family Fun.
- 1 Three Spacious Bedrooms Including Master Bedroom With Two Piece Ensuite.
- 12090 Square Foot Lot With Two Sheds And Greenhouse.
- 12 A Must See For The Discerning Buyer.