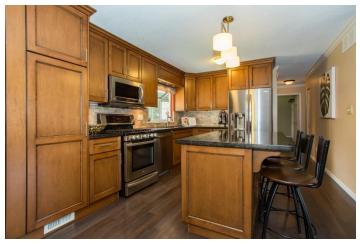

#### 4048 207 Street, Langley

\$949,800.00

Extensively updated 1900 square foot 3 bedroom rancher on 12.090 sf lot in Brookswood must be seen to appreciate with many updates including floors, kitchen, windows, doors, light fixtures, roof (2010), bath, windows and more. Spacious great room with attractive laminate floors and attractive floor to ceiling stone fireplace is open to gorgeous updated island kitchen with granite counters and stainless appliances and to the dining room with French doors to patio. Games room and family room for casual entertaining and family fun. Three spacious bedrooms including master bedroom with two piece ensuite. 12,090 square foot lot with two sheds and greenhouse. A must see for the discerning Buyer.

#### FEATURES OF THIS FINE HOME:

- Extensively Updated 1900 Square Foot 3 Bedroom Rancher On 12090 Sf Lot In Brookswood Must Be Seen To Appreciate With Many Updates Including Floors, Kitchen, Windows, Doors, Light Fixtures, Roof (2010), Bath, Windows And More.
- Spacious Great Room With Attractive Laminate Floors And Attractive Floor To Ceiling Stone Fireplace Is Open To Gorgeous Updated Island Kitchen With Granite Counters And Stainless Appliances And To The Dining Room With French Doors To Patio.
- Games Room And Family Room For Casual Entertaining And Family Fun.
- 1 Three Spacious Bedrooms Including Master Bedroom With Two Piece Ensuite.
- 12090 Square Foot Lot With Two Sheds And Greenhouse.
- 12 A Must See For The Discerning Buyer.

## **Livable Floor Area:** 1900 Square Feet

Entrance Hall: 8'1 x 6'2

**Great Room: 19'2 x 13'6** 

Kitchen: 16'6 x 11'6

**Dining Room: 11'7 x 9'7** 

Games Room: 15'1 x 12'8

Family Room: 18'9 x 11'10

Laundry Room: 9'4 x 8'8