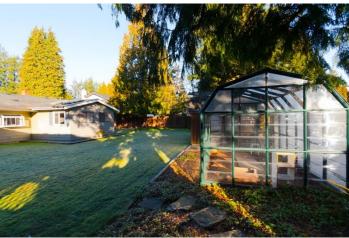

#### 4048 207 Street, Langley

\$949,800.00

Extensively updated 1900 square foot 3 bedroom rancher on 12.090 sf lot in Brookswood must be seen to appreciate with many updates including floors, kitchen, windows, doors, light fixtures, roof (2010), bath, windows and more. Spacious great room with attractive laminate floors and attractive floor to ceiling stone fireplace is open to gorgeous updated island kitchen with granite counters and stainless appliances and to the dining room with French doors to patio. Games room and family room for casual entertaining and family fun. Three spacious bedrooms including master bedroom with two piece ensuite. 12,090 square foot lot with two sheds and greenhouse. A must see for the discerning Buyer.

**Lot:** 91.56' x 132.05' – 12,090 Square Feet

12,090 Square Foot Lot With Two Sheds And Greenhouse