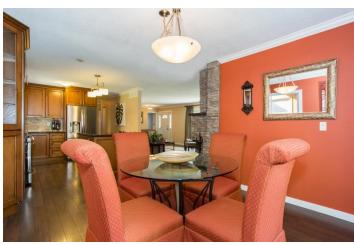

#### 4048 207 Street, Langley

\$949,800.00

Extensively updated 1900 square foot 3 bedroom rancher on 12.090 sf lot in Brookswood must be seen to appreciate with many updates including floors, kitchen, windows, doors, light fixtures, roof (2010), bath, windows and more. Spacious great room with attractive laminate floors and attractive floor to ceiling stone fireplace is open to gorgeous updated island kitchen with granite counters and stainless appliances and to the dining room with French doors to patio. Games room and family room for casual entertaining and family fun. Three spacious bedrooms including master bedroom with two piece ensuite. 12,090 square foot lot with two sheds and greenhouse. A must see for the discerning Buyer.

## **Livable Floor Area:** 1900 Square Feet

Entrance Hall: 8'1 x 6'2

**Great Room: 19'2 x 13'6** 

Kitchen: 16'6 x 11'6

**Dining Room: 11'7 x 9'7** 

Games Room: 15'1 x 12'8

Family Room: 18'9 x 11'10

Laundry Room: 9'4 x 8'8

#### FEATURES OF THIS FINE HOME:

- Extensively Updated 1900 Square Foot 3 Bedroom Rancher On 12090 Sf Lot In Brookswood Must Be Seen To Appreciate With Many Updates Including Floors, Kitchen, Windows, Doors, Light Fixtures, Roof (2010), Bath, Windows And More.
- Spacious Great Room With Attractive Laminate Floors And Attractive Floor To Ceiling Stone Fireplace Is Open To Gorgeous Updated Island Kitchen With Granite Counters And Stainless Appliances And To The Dining Room With French Doors To Patio.
- Games Room And Family Room For Casual Entertaining And Family Fun.
- 1 Three Spacious Bedrooms Including Master Bedroom With Two Piece Ensuite.
- 12090 Square Foot Lot With Two Sheds And Greenhouse.
- 12 A Must See For The Discerning Buyer.