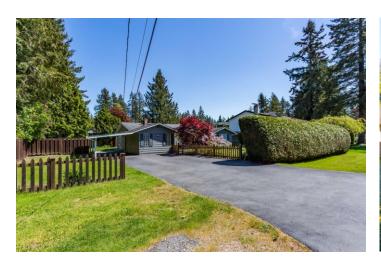

#### 4048 207 Street, Langley

\$949,800.00

Extensively updated 1900 square foot 3 bedroom rancher on 12.090 sf lot in Brookswood must be seen to appreciate with many updates including floors, kitchen, windows, doors, light fixtures, roof (2010), bath, windows and more. Spacious great room with attractive laminate floors and attractive floor to ceiling stone fireplace is open to gorgeous updated island kitchen with granite counters and stainless appliances and to the dining room with French doors to patio. Games room and family room for casual entertaining and family fun. Three spacious bedrooms including master bedroom with two piece ensuite. 12,090 square foot lot with two sheds and greenhouse. A must see for the discerning Buyer.

**Lot:** 91.56' x 132.05' – 12,090 Square Feet

12,090 Square Foot Lot With Two Sheds And Greenhouse