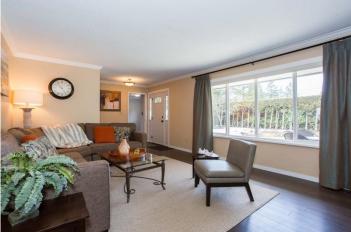

#### 4048 207 Street, Langley

\$949,800.00

Extensively updated 1900 square foot 3 bedroom rancher on 12.090 sf lot in Brookswood must be seen to appreciate with many updates including floors, kitchen, windows, doors, light fixtures, roof (2010), bath, windows and more. Spacious great room with attractive laminate floors and attractive floor to ceiling stone fireplace is open to gorgeous updated island kitchen with granite counters and stainless appliances and to the dining room with French doors to patio. Games room and family room for casual entertaining and family fun. Three spacious bedrooms including master bedroom with two piece ensuite. 12,090 square foot lot with two sheds and greenhouse. A must see for the discerning Buyer.

## **Livable Floor Area:** 1900 Square Feet

Entrance Hall: 8'1 x 6'2

**Great Room: 19'2 x 13'6** 

Kitchen: 16'6 x 11'6

**Dining Room: 11'7 x 9'7** 

Games Room: 15'1 x 12'8

Family Room: 18'9 x 11'10

Laundry Room: 9'4 x 8'8