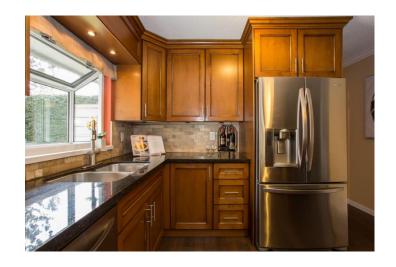

#### 4048 207 Street, Langley

\$949,800.00

Extensively updated 1900 square foot 3 bedroom rancher on 12.090 sf lot in Brookswood must be seen to appreciate with many updates including floors, kitchen, windows, doors, light fixtures, roof (2010), bath, windows and more. Spacious great room with attractive laminate floors and attractive floor to ceiling stone fireplace is open to gorgeous updated island kitchen with granite counters and stainless appliances and to the dining room with French doors to patio. Games room and family room for casual entertaining and family fun. Three spacious bedrooms including master bedroom with two piece ensuite. 12,090 square foot lot with two sheds and greenhouse. A must see for the discerning Buyer.

#### FEATURES OF THIS FINE HOME:

- Extensively Updated 1900 Square Foot 3 Bedroom Rancher On 12090 Sf Lot In Brookswood Must Be Seen To Appreciate With Many Updates Including Floors, Kitchen, Windows, Doors, Light Fixtures, Roof (2010), Bath, Windows And More.
- Spacious Great Room With Attractive Laminate Floors And Attractive Floor To Ceiling Stone Fireplace Is Open To Gorgeous Updated Island Kitchen With Granite Counters And Stainless Appliances And To The Dining Room With French Doors To Patio.
- Games Room And Family Room For Casual Entertaining And Family Fun.
- 1 Three Spacious Bedrooms Including Master Bedroom With Two Piece Ensuite.
- 12090 Square Foot Lot With Two Sheds And Greenhouse.
- 12 A Must See For The Discerning Buyer.

## **Livable Floor Area:** 1900 Square Feet

Entrance Hall: 8'1 x 6'2

**Great Room: 19'2 x 13'6** 

Kitchen: 16'6 x 11'6

**Dining Room: 11'7 x 9'7** 

Games Room: 15'1 x 12'8

Family Room: 18'9 x 11'10

Laundry Room: 9'4 x 8'8