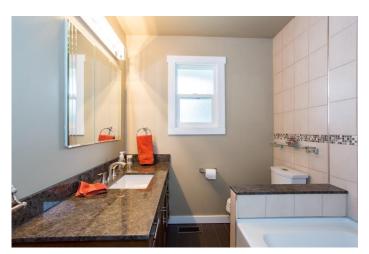

Main Bathroom: 4 Piece

#### Master Bedroom: 13'9 x 11'7

2 Piece Ensuite:

Bedroom: 14'1 x 7'8 Bedroom: 12'4 x 11'