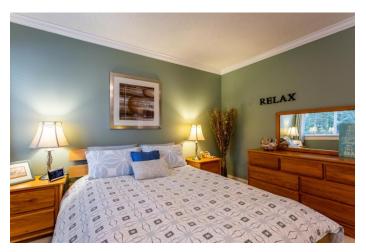

### **MAIN LEVEL: 933 SQUARE FEET**

Entrance Hall: 7'10 x 3'8

**Living Room:16'2 x 13'1** 

Dining Room: 10' x 5'6

Kitchen: 12'2 x 10'1

**Laundry Room: 12'1 x 6'10** 

Master Bedroom: 12'6 x 10'11

**4-Piece Main Bathroom** 