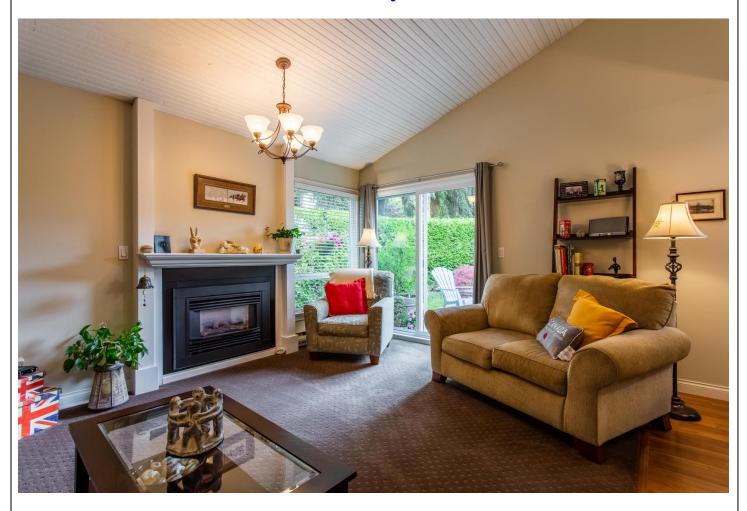

#### TASTEFULLY UPDATED END-UNIT RANCHER TOWNHOME

Tastefully updated end unit rancher townhouse boasts many updated including updated flooring, lighting, paint, flooring, bathroom and kitchen. Entertainment sized living room with a vaulted ceiling, gas fireplace and door to spacious deck and attractive private rear yard with garden shed. Dining room. Updated kitchen with attractive maple cabinets. 2 spacious bedrooms and updated 4 piece bath. A must see for the discerning Buyer looking for attractive updated rancher. Siding, windows, exterior doors, soffits and roof were recently re-done. A fantastic affordable opportunity in a complex with outdoor pool, rec centre, exercise room and tennis courts. Conveniently located to sought after Elementary school. A must see..

#### FEATURES OF THIS FINE HOME:

- Tastefully updated end unit rancher townhouse boasts many updated including updated flooring, lighting, paint, flooring, bathroom and kitchen.
- Entertainment sized living room with a vaulted ceiling, gas fireplace and door to spacious deck and attractive private rear yard with garden shed. Dining room.
- A must see for the discerning Buyer looking for attractive updated rancher. Siding, windows, exterior doors, soffits and roof were recently re-done.
- A fantastic affordable opportunity in a complex with outdoor pool, rec centre, exercise room and tennis courts.
- Conveniently located near to sought after Elementary school.