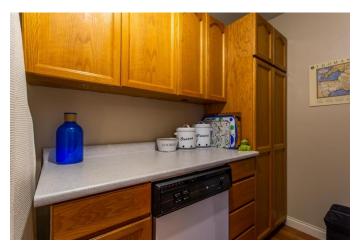

#### TASTEFULLY UPDATED END-UNIT RANCHER TOWNHOME

Tastefully updated end unit rancher townhouse boasts many updated including updated flooring, lighting, paint, flooring, bathroom and kitchen. Entertainment sized living room with a vaulted ceiling, gas fireplace and door to spacious deck and attractive private rear yard with garden shed. Dining room. Updated kitchen with attractive maple cabinets. 2 spacious bedrooms and updated 4 piece bath. A must see for the discerning Buyer looking for attractive updated rancher. Siding, windows, exterior doors, soffits and roof were recently re-done. A fantastic affordable opportunity in a complex with outdoor pool, rec centre, exercise room and tennis courts. Conveniently located to sought after Elementary school. A must see..

### **MAIN LEVEL: 933 SQUARE FEET**

Entrance Hall: 7'10 x 3'8

**Living Room:16'2 x 13'1** 

Dining Room: 10' x 5'6

Kitchen: 12'2 x 10'1

**Laundry Room: 12'1 x 6'10** 

Master Bedroom: 12'6 x 10'11

**4-Piece Main Bathroom** 