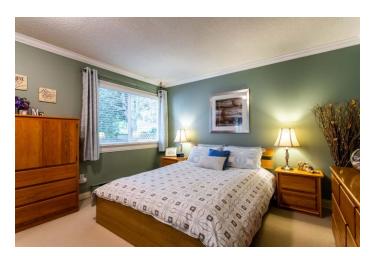

### **MAIN LEVEL: 933 SQUARE FEET**

Entrance Hall: 7'10 x 3'8

**Living Room:16'2 x 13'1** 

Dining Room: 10' x 5'6

Kitchen: 12'2 x 10'1

**Laundry Room: 12'1 x 6'10** 

Master Bedroom: 12'6 x 10'11

**4-Piece Main Bathroom** 