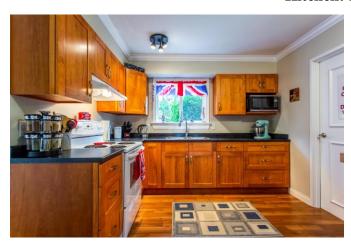

#### TASTEFULLY UPDATED END-UNIT RANCHER TOWNHOME

Tastefully updated end unit rancher townhouse boasts many updated including updated flooring, lighting, paint, flooring, bathroom and kitchen. Entertainment sized living room with a vaulted ceiling, gas fireplace and door to spacious deck and attractive private rear yard with garden shed. Dining room. Updated kitchen with attractive maple cabinets. 2 spacious bedrooms and updated 4 piece bath. A must see for the discerning Buyer looking for attractive updated rancher. Siding, windows, exterior doors, soffits and roof were recently re-done. A fantastic affordable opportunity in a complex with outdoor pool, rec centre, exercise room and tennis courts. Conveniently located to sought after Elementary school. A must see..

#### FEATURES OF THIS FINE HOME:

- Tastefully updated end unit rancher townhouse boasts many updated including updated flooring, lighting, paint, flooring, bathroom and kitchen.
- Entertainment sized living room with a vaulted ceiling, gas fireplace and door to spacious deck and attractive private rear yard with garden shed. Dining room.
- A must see for the discerning Buyer looking for attractive updated rancher. Siding, windows, exterior doors, soffits and roof were recently re-done.
- A fantastic affordable opportunity in a complex with outdoor pool, rec centre, exercise room and tennis courts.
- Conveniently located near to sought after Elementary school.

### **MAIN LEVEL: 933 SQUARE FEET**

Entrance Hall: 7'10 x 3'8

**Living Room:16'2 x 13'1** 

Dining Room: 10' x 5'6

Kitchen: 12'2 x 10'1

**Laundry Room: 12'1 x 6'10** 

Master Bedroom: 12'6 x 10'11

**4-Piece Main Bathroom** 