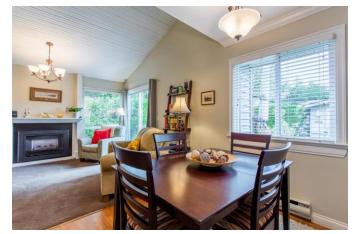

#### TASTEFULLY UPDATED END-UNIT RANCHER TOWNHOME

Tastefully updated end unit rancher townhouse boasts many updated including updated flooring, lighting, paint, flooring, bathroom and kitchen. Entertainment sized living room with a vaulted ceiling, gas fireplace and door to spacious deck and attractive private rear yard with garden shed. Dining room. Updated kitchen with attractive maple cabinets. 2 spacious bedrooms and updated 4 piece bath. A must see for the discerning Buyer looking for attractive updated rancher. Siding, windows, exterior doors, soffits and roof were recently re-done. A fantastic affordable opportunity in a complex with outdoor pool, rec centre, exercise room and tennis courts. Conveniently located to sought after Elementary school. A must see..

#### FEATURES OF THIS FINE HOME:

- Tastefully updated end unit rancher townhouse boasts many updated including updated flooring, lighting, paint, flooring, bathroom and kitchen.
- Entertainment sized living room with a vaulted ceiling, gas fireplace and door to spacious deck and attractive private rear yard with garden shed. Dining room.
- A must see for the discerning Buyer looking for attractive updated rancher. Siding, windows, exterior doors, soffits and roof were recently re-done.
- A fantastic affordable opportunity in a complex with outdoor pool, rec centre, exercise room and tennis courts.
- Conveniently located near to sought after Elementary school.

### **MAIN LEVEL: 933 SQUARE FEET**

Entrance Hall: 7'10 x 3'8

**Living Room:16'2 x 13'1** 

Dining Room: 10' x 5'6

Kitchen: 12'2 x 10'1

**Laundry Room: 12'1 x 6'10** 

Master Bedroom: 12'6 x 10'11

**4-Piece Main Bathroom** 