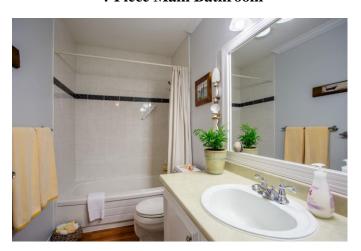

### **MAIN LEVEL: 933 SQUARE FEET**

Entrance Hall: 7'10 x 3'8

**Living Room:16'2 x 13'1** 

Dining Room: 10' x 5'6

Kitchen: 12'2 x 10'1

**Laundry Room: 12'1 x 6'10** 

Master Bedroom: 12'6 x 10'11

**4-Piece Main Bathroom** 