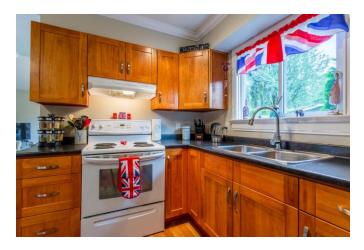

#### TASTEFULLY UPDATED END-UNIT RANCHER TOWNHOME

Tastefully updated end unit rancher townhouse boasts many updated including updated flooring, lighting, paint, flooring, bathroom and kitchen. Entertainment sized living room with a vaulted ceiling, gas fireplace and door to spacious deck and attractive private rear yard with garden shed. Dining room. Updated kitchen with attractive maple cabinets. 2 spacious bedrooms and updated 4 piece bath. A must see for the discerning Buyer looking for attractive updated rancher. Siding, windows, exterior doors, soffits and roof were recently re-done. A fantastic affordable opportunity in a complex with outdoor pool, rec centre, exercise room and tennis courts. Conveniently located to sought after Elementary school. A must see..

#### FEATURES OF THIS FINE HOME:

- Tastefully updated end unit rancher townhouse boasts many updated including updated flooring, lighting, paint, flooring, bathroom and kitchen.
- Entertainment sized living room with a vaulted ceiling, gas fireplace and door to spacious deck and attractive private rear yard with garden shed. Dining room.
- A must see for the discerning Buyer looking for attractive updated rancher. Siding, windows, exterior doors, soffits and roof were recently re-done.
- A fantastic affordable opportunity in a complex with outdoor pool, rec centre, exercise room and tennis courts.
- Conveniently located near to sought after Elementary school.

### **MAIN LEVEL: 933 SQUARE FEET**

Entrance Hall: 7'10 x 3'8

**Living Room:16'2 x 13'1** 

Dining Room: 10' x 5'6

Kitchen: 12'2 x 10'1

**Laundry Room: 12'1 x 6'10** 

Master Bedroom: 12'6 x 10'11

**4-Piece Main Bathroom** 