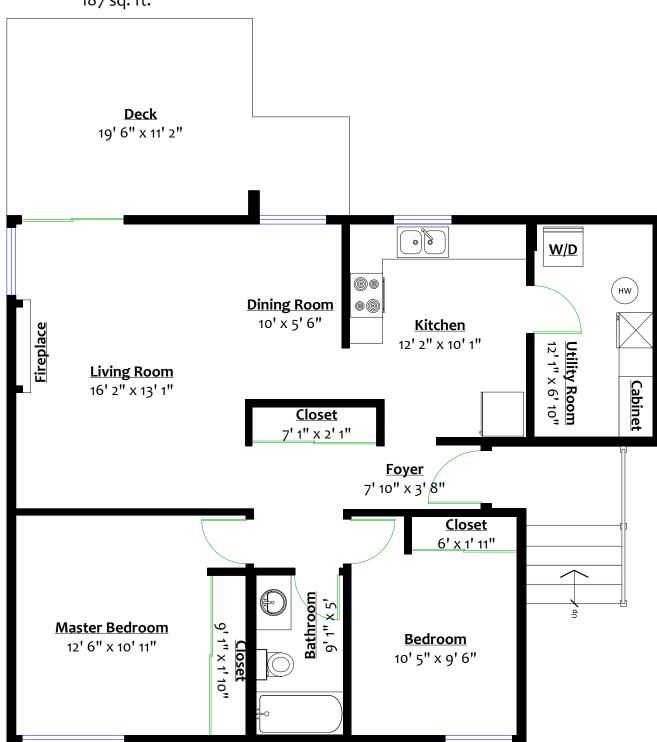

### **MAIN LEVEL: 933 SQUARE FEET**

Entrance Hall: 7'10 x 3'8

**Living Room:16'2 x 13'1** 

Dining Room: 10' x 5'6

Kitchen: 12'2 x 10'1

**Laundry Room: 12'1 x 6'10** 

Master Bedroom: 12'6 x 10'11

**4-Piece Main Bathroom** 

Bedroom: 10'5 x 9'6

#### Totals\*\*

Main Level: 975 sq. ft.

Deck: 187 sq. ft.

#### **MAIN LEVEL**

Floor Area: 975 Sq. Ft.