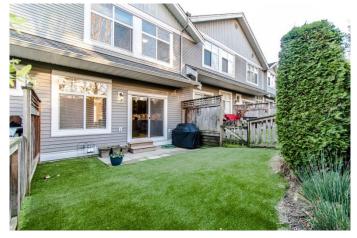

### Beautiful 1460 Sq. Ft. Townhouse In Desirable Nature's Landing Conveniently Located Close To All Amenities In Willoughby/Willowbrook

Attractive 1460 square foot townhome in desirable Nature's Landing must be seen to appreciate. Designed for family and entertaining this spacious townhouse boasts entertainment sized dining room and living room with corner gas fireplace. Gorgeous kitchen with attractive cabinets, granite counters, stainless appliances, large island with breakfast bar, spacious eating area and door to patio and easy care rear yard with artificial turf. Upper level boasts three bedrooms and two baths including master bedroom with four piece ensuite with shower and two sinks. Double tandem garage with room for a workshop. This spacious, well-kept townhome must be seen to appreciate in desirable Nature's Landing conveniently located with excellent freeway access & close to shopping, schools & amenities in the Willoughby and Willowbrook area.

### **FEATURES OF THIS FINE HOME:**

Attractive 1460 Square Foot Townhome In Desirable Nature's Landing Must Be Seen To Appreciate.

- Designed For Family And Entertaining This Spacious Townhouse Boasts Entertainment Sized Dining Room And Living Room With Corner Gas Fireplace.
- ✤ Gorgeous Kitchen With Attractive Cabinets, Granite Counters, Stainless Appliances, Large Island With Breakfast Bar, Spacious Eating Area And Door To Patio And Easy Care Rear Yard With Artificial Turf.
- Upper Level Boasts Three Bedrooms And Two Baths Including Master Bedroom With Four Piece Ensuite With Shower And Two Sinks.
- D Low Maintenance Rear Yard With Patio & Artificial Turf.