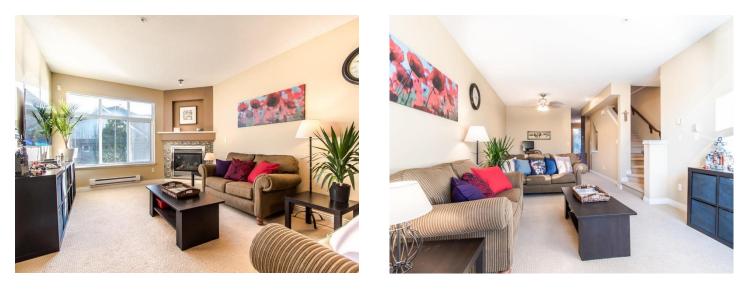

### Beautiful 1460 Sq. Ft. Townhouse In Desirable Nature's Landing Conveniently Located Close To All Amenities In Willoughby/Willowbrook

Attractive 1460 square foot townhome in desirable Nature's Landing must be seen to appreciate. Designed for family and entertaining this spacious townhouse boasts entertainment sized dining room and living room with corner gas fireplace. Gorgeous kitchen with attractive cabinets, granite counters, stainless appliances, large island with breakfast bar, spacious eating area and door to patio and easy care rear yard with artificial turf. Upper level boasts three bedrooms and two baths including master bedroom with four piece ensuite with shower and two sinks. Double tandem garage with room for a workshop. This spacious, well-kept townhome must be seen to appreciate in desirable Nature's Landing conveniently located with excellent freeway access & close to shopping, schools & amenities in the Willoughby and Willowbrook area.

# 665 SQUARE FEET.

Living Room: 15'4 x 12'2

Dining Room: 11'5 x 9'3