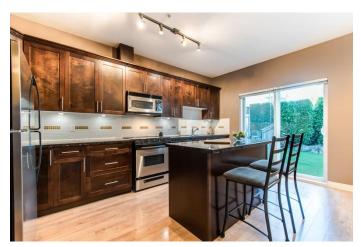

### Beautiful 1460 Sq. Ft. Townhouse In Desirable Nature's Landing Conveniently Located Close To All Amenities In Willoughby/Willowbrook

Attractive 1460 square foot townhome in desirable Nature's Landing must be seen to appreciate. Designed for family and entertaining this spacious townhouse boasts entertainment sized dining room and living room with corner gas fireplace. Gorgeous kitchen with attractive cabinets, granite counters, stainless appliances, large island with breakfast bar, spacious eating area and door to patio and easy care rear yard with artificial turf. Upper level boasts three bedrooms and two baths including master bedroom with four piece ensuite with shower and two sinks. Double tandem garage with room for a workshop. This spacious, well-kept townhome must be seen to appreciate in desirable Nature's Landing conveniently located with excellent freeway access & close to shopping, schools & amenities in the Willoughby and Willowbrook area.

#### Kitchen: 16' x 11'7

Eating Area: 9'6 x 6'8

### **FEATURES OF THIS FINE HOME:**

Attractive 1460 Square Foot Townhome In Desirable Nature's Landing Must Be Seen To Appreciate.

- Designed For Family And Entertaining This Spacious Townhouse Boasts Entertainment Sized Dining Room And Living Room With Corner Gas Fireplace.
- ✤ Gorgeous Kitchen With Attractive Cabinets, Granite Counters, Stainless Appliances, Large Island With Breakfast Bar, Spacious Eating Area And Door To Patio And Easy Care Rear Yard With Artificial Turf.
- Upper Level Boasts Three Bedrooms And Two Baths Including Master Bedroom With Four Piece Ensuite With Shower And Two Sinks.
- D Low Maintenance Rear Yard With Patio & Artificial Turf.