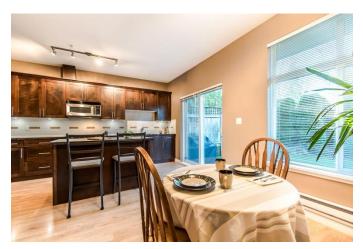

### Beautiful 1460 Sq. Ft. Townhouse In Desirable Nature's Landing Conveniently Located Close To All Amenities In Willoughby/Willowbrook

Attractive 1460 square foot townhome in desirable Nature's Landing must be seen to appreciate. Designed for family and entertaining this spacious townhouse boasts entertainment sized dining room and living room with corner gas fireplace. Gorgeous kitchen with attractive cabinets, granite counters, stainless appliances, large island with breakfast bar, spacious eating area and door to patio and easy care rear yard with artificial turf. Upper level boasts three bedrooms and two baths including master bedroom with four piece ensuite with shower and two sinks. Double tandem garage with room for a workshop. This spacious, well-kept townhome must be seen to appreciate in desirable Nature's Landing conveniently located with excellent freeway access & close to shopping, schools & amenities in the Willoughby and Willowbrook area.

#### Kitchen: 16' x 11'7

Eating Area: 9'6 x 6'8

### **FEATURES OF THIS FINE HOME:**

Attractive 1460 Square Foot Townhome In Desirable Nature's Landing Must Be Seen To Appreciate.

- Designed For Family And Entertaining This Spacious Townhouse Boasts Entertainment Sized Dining Room And Living Room With Corner Gas Fireplace.
- ✤ Gorgeous Kitchen With Attractive Cabinets, Granite Counters, Stainless Appliances, Large Island With Breakfast Bar, Spacious Eating Area And Door To Patio And Easy Care Rear Yard With Artificial Turf.
- Upper Level Boasts Three Bedrooms And Two Baths Including Master Bedroom With Four Piece Ensuite With Shower And Two Sinks.
- D Low Maintenance Rear Yard With Patio & Artificial Turf.