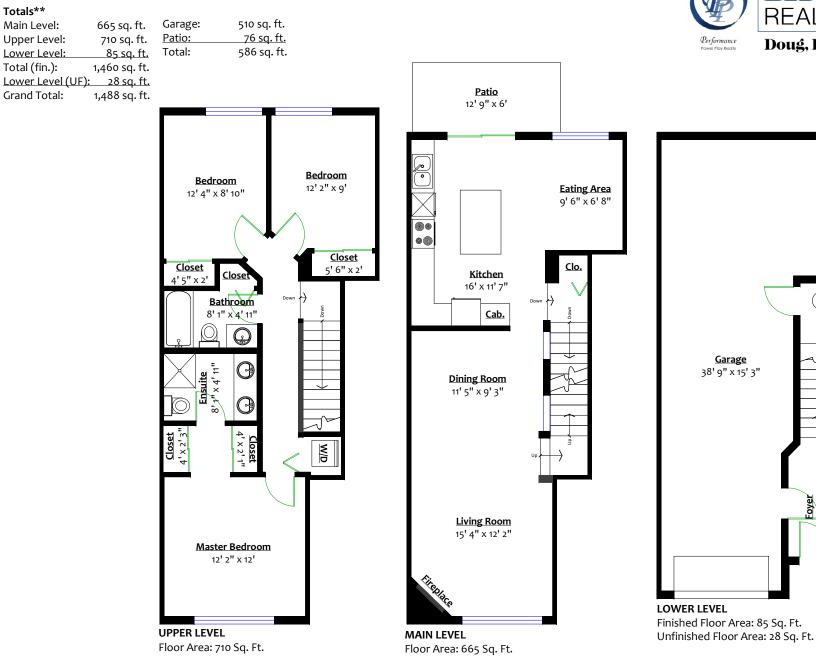

# MAIN LEVEL:

# 665 SQUARE FEET.

Living Room: 15'4 x 12'2

Dining Room: 11'5 x 9'3

#### Kitchen: 16' x 11'7

Eating Area: 9'6 x 6'8

## **<u>UPPER LEVEL:</u>** 710 SQUARE FEET.

#### Master Bedroom: 12'2 x 12'

**3 Piece Master Ensuite** 

Bedroom: 12'4 x 8'10

#### 4 Piece Main Bathroom

# **LOWER LEVEL:** 85 SQUARE FEET.

**Entrance Hall** 