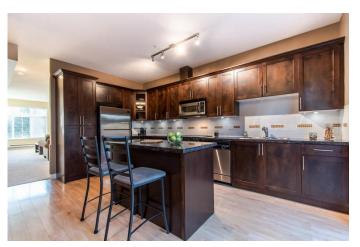

### Beautiful 1460 Sq. Ft. Townhouse In Desirable Nature's Landing Conveniently Located Close To All Amenities In Willoughby/Willowbrook

Attractive 1460 square foot townhome in desirable Nature's Landing must be seen to appreciate. Designed for family and entertaining this spacious townhouse boasts entertainment sized dining room and living room with corner gas fireplace. Gorgeous kitchen with attractive cabinets, granite counters, stainless appliances, large island with breakfast bar, spacious eating area and door to patio and easy care rear yard with artificial turf. Upper level boasts three bedrooms and two baths including master bedroom with four piece ensuite with shower and two sinks. Double tandem garage with room for a workshop. This spacious, well-kept townhome must be seen to appreciate in desirable Nature's Landing conveniently located with excellent freeway access & close to shopping, schools & amenities in the Willoughby and Willowbrook area.

#### Kitchen: 16' x 11'7

Eating Area: 9'6 x 6'8

### **FEATURES OF THIS FINE HOME:**

Attractive 1460 Square Foot Townhome In Desirable Nature's Landing Must Be Seen To Appreciate.

- Designed For Family And Entertaining This Spacious Townhouse Boasts Entertainment Sized Dining Room And Living Room With Corner Gas Fireplace.
- ✤ Gorgeous Kitchen With Attractive Cabinets, Granite Counters, Stainless Appliances, Large Island With Breakfast Bar, Spacious Eating Area And Door To Patio And Easy Care Rear Yard With Artificial Turf.
- Upper Level Boasts Three Bedrooms And Two Baths Including Master Bedroom With Four Piece Ensuite With Shower And Two Sinks.
- D Low Maintenance Rear Yard With Patio & Artificial Turf.