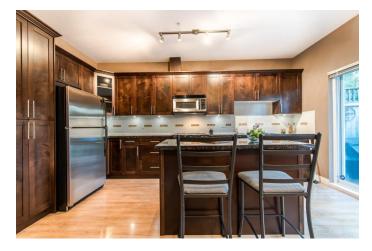

### Beautiful 1460 Sq. Ft. Townhouse In Desirable Nature's Landing Conveniently Located Close To All Amenities In Willoughby/Willowbrook

Attractive 1460 square foot townhome in desirable Nature's Landing must be seen to appreciate. Designed for family and entertaining this spacious townhouse boasts entertainment sized dining room and living room with corner gas fireplace. Gorgeous kitchen with attractive cabinets, granite counters, stainless appliances, large island with breakfast bar, spacious eating area and door to patio and easy care rear yard with artificial turf. Upper level boasts three bedrooms and two baths including master bedroom with four piece ensuite with shower and two sinks. Double tandem garage with room for a workshop. This spacious, well-kept townhome must be seen to appreciate in desirable Nature's Landing conveniently located with excellent freeway access & close to shopping, schools & amenities in the Willoughby and Willowbrook area.

#### Kitchen: 16' x 11'7

Eating Area: 9'6 x 6'8

### **FEATURES OF THIS FINE HOME:**

Attractive 1460 Square Foot Townhome In Desirable Nature's Landing Must Be Seen To Appreciate.

- Designed For Family And Entertaining This Spacious Townhouse Boasts Entertainment Sized Dining Room And Living Room With Corner Gas Fireplace.
- ✤ Gorgeous Kitchen With Attractive Cabinets, Granite Counters, Stainless Appliances, Large Island With Breakfast Bar, Spacious Eating Area And Door To Patio And Easy Care Rear Yard With Artificial Turf.
- Upper Level Boasts Three Bedrooms And Two Baths Including Master Bedroom With Four Piece Ensuite With Shower And Two Sinks.
- D Low Maintenance Rear Yard With Patio & Artificial Turf.