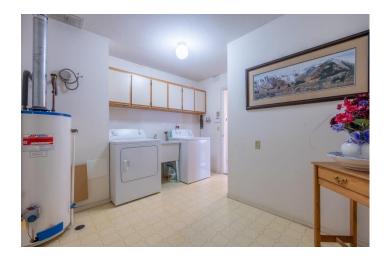

**Three Piece Ensuite** 

Bedroom: 15'4 x 12'6

3 Piece Main Bathroom:

**Storage Room** 

Laundry: 11'7 x 11'4