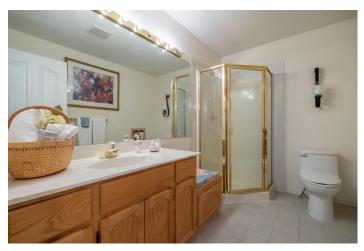

**Three Piece Ensuite** 

Bedroom: 15'4 x 12'6

3 Piece Main Bathroom:

**Storage Room** 

Laundry: 11'7 x 11'4