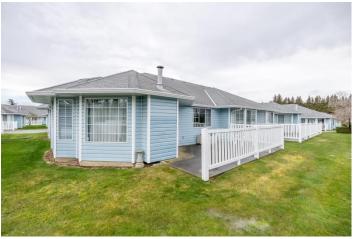

#### 1694 Square Foot Rancher Townhome Desirable Gated Community

1694 square foot, two bedroom, two bathroom, end unit townhome in desirable Crown Point Villas - an adult oriented (55+) gated community with excellent access to freeway, university and arena in Abbotsford. Offering the ultimate in one level living the unit boasts spacious plan with entertainment sized living room with gas fireplace and door to spacious patio, formal dining room with wet bar, kitchen with lots of cabinets, and eating area. Spacious primary bedroom with three piece ensuite with soaker tub, large second bedroom and three piece bath. Very spacious laundry room. Single garage with large storage area for workshop ???

#### **Features Of This Home:**

- 1694 Square Foot, Two Bedroom, Two Bathroom, End Unit Townhome In Desirable Crown Point Villas - An Adult Oriented (55+) Gated Community With Excellent Access To Freeway, University And Arena In Abbotsford.
- Offering The Ultimate In One Level Living The Unit Boasts Spacious Plan With Entertainment Sized Living Room With Gas Fireplace And Door To Spacious Patio, Formal Dining Room With Wet Bar, Kitchen With Lots Of Cabinets, And Eating Area.
- Spacious Primary Bedroom With Three Piece Ensuite With Soaker Tub, Large Second Bedroom And Three Piece Bath.
- **1** . Single Garage With Large Storage Area For Workshop ???
- Recreation Building With Lounge, Games Area And Exercise Area Is Added Value And Facilitates Social Activities For You And The Crown Point Villas Community.
- Imagine, The Freedom To Spend Weekends And Evenings Pursuing The Interests You Desire Without The Burdens Of Maintaining A Single Family Home And Yard. You'll Discover That The Good Life Gets Even Better As Professional Maintenance Frees You From Outside Chores & The Gated Community Provides The Security To Allow You To Travel In The Knowledge That Your Home Is Safe & Secure In Your Absence.