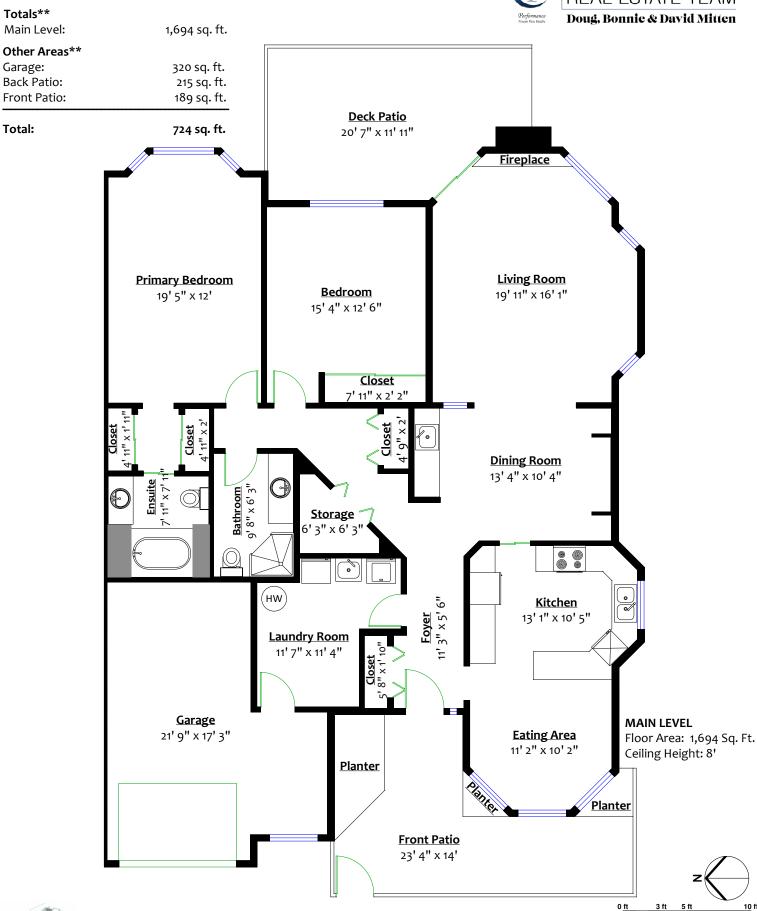

### Main Floor: 1,694 Square Feet

Entrance Hall: 11'3 x 5'6

**Living Room: 19'11 x 16'1** 

**Dining Room: 13'4 x 10'4** 

Kitchen: 13'1 x 10'5

**Eating Area: 11'2 x 10'2** 

Primary Bedroom: 19'5 x 12' With Twin Closets

**Three Piece Ensuite** 

Bedroom: 15'4 x 12'6

3 Piece Main Bathroom:

**Storage Room** 

Laundry: 11'7 x 11'4